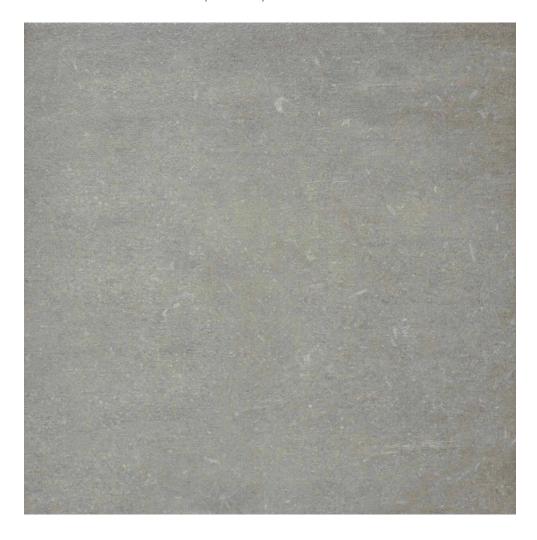

## PRODUCT MICA 13X13

Tile | 13"x13" | Glazed Porcelain

## **TECHNICAL DATA**

CODE: QUPO-MI-1 NAME: Mica 13X13 SIZE: 13"x13" SERIES: Portland FINISH: Matt LOOK: Concrete FAMILY: Tile

FROST RESISTANCE: Yes

PEI: 4

SHADE VARIATION: V3 STYLE: Contemporary SUITABLE FOR: Indoor TYPOLOGY: Glazed Porcelain TYPE OF PIECE: Field Tile USE: Floor and Wall