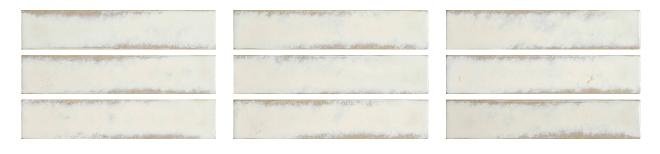

## PRODUCT ANTIQUE 2X10

Tile | 2"x10" | Ceramic





## **GRAPHIC VARIETY**





## **TECHNICAL DATA**

CODE: QUCL-AN-3 NAME: Antique 2X10 SIZE: 2"x10" SERIES: Colours FINISH: Gloss LOOK: Hand-crafted FAMILY: Tile STYLE: Traditional SUITABLE FOR: Backsplash,Indoor TYPOLOGY: Ceramic TYPE OF PIECE: Field Tile USE: Wall only



## PACKING

|        |              | BOX |      |    | PALLET |      |    |
|--------|--------------|-----|------|----|--------|------|----|
| Size   | Product type | pcs | sqft | lb | boxes  | sqft | lb |
| 2"x10" | Field Tile   | 96  | 12.9 |    | 60     | 774  |    |

**WARNING** The information contained in this packing list is for guidance only, the contents of the packing may vary. Please consult our sales representatives for an exact list.