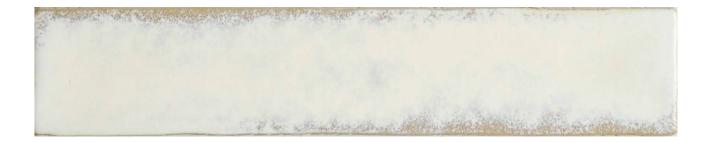

## PRODUCT ANTIQUE 2X10

Tile | 2"x10" | Ceramic

## **TECHNICAL DATA**

CODE: QUCL-AN-3 NAME: Antique 2X10 SIZE: 2"x10" SERIES: Colours FINISH: Gloss LOOK: Hand-crafted FAMILY: Tile STYLE: Traditional SUITABLE FOR: Backsplash,Indoor TYPOLOGY: Ceramic TYPE OF PIECE: Field Tile USE: Wall only