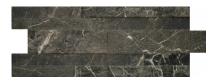

# PRODUCT DANTE NERO 6X16

Tile | 6"x16" | Porcelain





## **GRAPHIC VARIETY**













#### **ROOM SCENES**







# **TECHNICAL DATA**

CODE: QUMI-DN-1 NAME: Dante Nero 6X16 SIZE: 6"x16" SERIES: Milan FINISH: Matt LOOK: Stone Look FAMILY: Tile FROST RESISTANCE: Yes STYLE: Classic SUITABLE FOR: Indoor TYPOLOGY: Porcelain TYPE OF PIECE: Trim USE: Wall only



### PACKING

|        |              | BOX |       |    | PALLET |       |    |
|--------|--------------|-----|-------|----|--------|-------|----|
| Size   | Product type | pcs | sqft  | lb | boxes  | sqft  | lb |
| 6"×16" | Trim         | 15  | 10.34 |    | 60     | 620.4 |    |

**WARNING** The information contained in this packing list is for guidance only, the contents of the packing may vary. Please consult our sales representatives for an exact list.