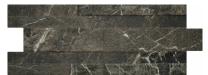

# PRODUCT DANTE NERO 6X16

Tile | 6"x16" | Porcelain





## **GRAPHIC VARIETY**













#### **ROOM SCENES**







# **TECHNICAL DATA**

CODE: QUMI-DN-1 NAME: Dante Nero 6X16 SIZE: 6"x16" SERIES: Milan FINISH: Matt LOOK: Stone Look FAMILY: Tile FROST RESISTANCE: Yes STYLE: Classic SUITABLE FOR: Indoor TYPOLOGY: Porcelain TYPE OF PIECE: Trim USE: Wall only



### PACKING

|        |              | BOX |       |    | PALLET |       |    |
|--------|--------------|-----|-------|----|--------|-------|----|
| Size   | Product type | pcs | sqft  | lb | boxes  | sqft  | lb |
| 6"×16" | Trim         | 15  | 10.34 |    | 60     | 620.4 |    |

**WARNING** The information contained in this packing list is for guidance only, the contents of the packing may vary. Please consult our sales representatives for an exact list.