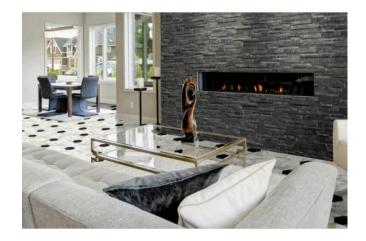

# PRODUCT DANTE NERO 6X16

Tile | 6"x16" | Porcelain





## **GRAPHIC VARIETY**













#### **ROOM SCENES**







# **TECHNICAL DATA**

CODE: QUMI-DN-1 NAME: Dante Nero 6X16 SIZE: 6"x16" SERIES: Milan FINISH: Matt LOOK: Stone Look FAMILY: Tile FROST RESISTANCE: Yes STYLE: Classic SUITABLE FOR: Indoor TYPOLOGY: Porcelain TYPE OF PIECE: Trim USE: Wall only



### PACKING

|        |              | BOX |       |    | PALLET |       |    |
|--------|--------------|-----|-------|----|--------|-------|----|
| Size   | Product type | pcs | sqft  | lb | boxes  | sqft  | lb |
| 6"×16" | Trim         | 15  | 10.34 |    | 60     | 620.4 |    |

**WARNING** The information contained in this packing list is for guidance only, the contents of the packing may vary. Please consult our sales representatives for an exact list.