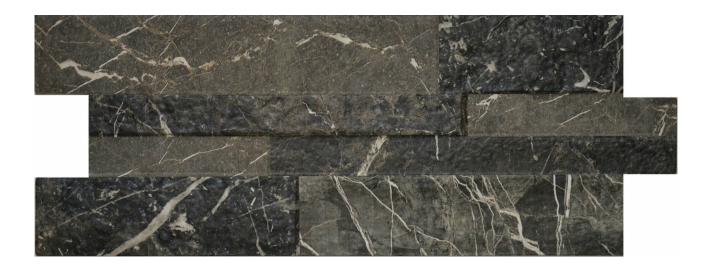

# PRODUCT DANTE NERO 6X16

Tile | 6"x16" | Porcelain





## **GRAPHIC VARIETY**













#### **ROOM SCENES**







# **TECHNICAL DATA**

CODE: QUMI-DN-1 NAME: Dante Nero 6X16 SIZE: 6"x16" SERIES: Milan FINISH: Matt LOOK: Stone Look FAMILY: Tile FROST RESISTANCE: Yes STYLE: Classic SUITABLE FOR: Indoor TYPOLOGY: Porcelain TYPE OF PIECE: Trim USE: Wall only



### PACKING

|        |              | BOX |       |    | PALLET |       |    |
|--------|--------------|-----|-------|----|--------|-------|----|
| Size   | Product type | pcs | sqft  | lb | boxes  | sqft  | lb |
| 6"×16" | Trim         | 15  | 10.34 |    | 60     | 620.4 |    |

**WARNING** The information contained in this packing list is for guidance only, the contents of the packing may vary. Please consult our sales representatives for an exact list.