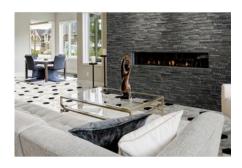

# PRODUCT DANTE NERO 6X16

Tile | 6"x16" | Porcelain





## **GRAPHIC VARIETY**













#### **ROOM SCENES**







# **TECHNICAL DATA**

CODE: QUMI-DN-1 NAME: Dante Nero 6X16 SIZE: 6"x16" SERIES: Milan FINISH: Matt LOOK: Stone Look FAMILY: Tile FROST RESISTANCE: Yes STYLE: Classic SUITABLE FOR: Indoor TYPOLOGY: Porcelain TYPE OF PIECE: Trim USE: Wall only



### PACKING

|        |              | BOX |       |    | PALLET |       |    |
|--------|--------------|-----|-------|----|--------|-------|----|
| Size   | Product type | pcs | sqft  | lb | boxes  | sqft  | lb |
| 6"×16" | Trim         | 15  | 10.34 |    | 60     | 620.4 |    |

**WARNING** The information contained in this packing list is for guidance only, the contents of the packing may vary. Please consult our sales representatives for an exact list.