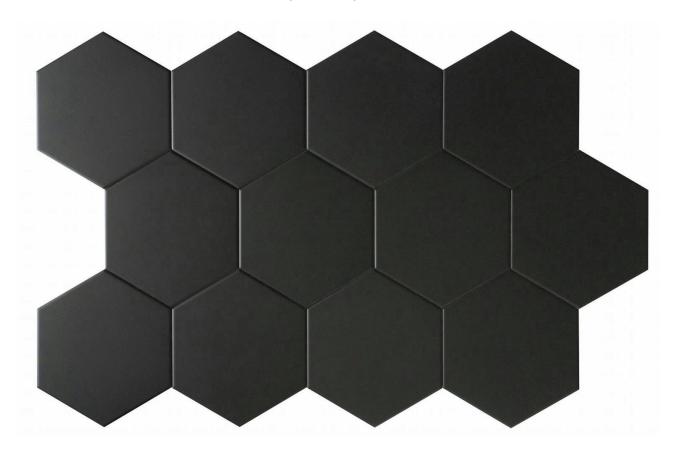

# PRODUCT VIDA 5.5X6.3" BLACK HEXAGON

Tile | 5.5"x6.3" | Porcelain

## **DETAILS**

#### **TECHNICAL DATA**

CODE: QUVI-BL-1

NAME: Vida 5.5X6.3" Black Hexagon

SIZE: 5.5"x6.3" SERIES: Vida FINISH: Matt LOOK: Mono-color FAMILY: Tile

FROST RESISTANCE: Yes

PEI: 3

SHADE VARIATION: V1 STYLE: Contemporary