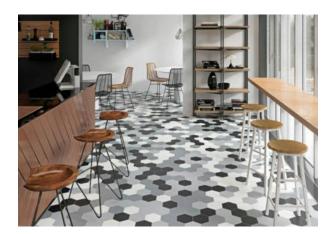

# PRODUCT VIDA 5.5X6.3" BLACK HEXAGON

Tile | 5.5"x6.3" | Porcelain





## **DETAILS**





## **ROOM SCENES**





#### **TECHNICAL DATA**

CODE: QUVI-BL-1

NAME: Vida 5.5X6.3" Black Hexagon

SIZE: 5.5"x6.3" SERIES: Vida FINISH: Matt LOOK: Mono-color FAMILY: Tile

FROST RESISTANCE: Yes

PEI: 3

SHADE VARIATION: V1 STYLE: Contemporary

SUITABLE FOR: Indoor|Outdoor|Pool|Shower

TYPOLOGY: Porcelain TYPE OF PIECE: Field Tile USE: Floor and Wall



#### **PACKING**

|           |              | BOX |      |    | PALLET |       |    |
|-----------|--------------|-----|------|----|--------|-------|----|
| Size      | Product type | pcs | sqft | lb | boxes  | sqft  | lb |
| 5.5"x6.3" | Field Tile   | 26  | 4.74 |    | 105    | 497.7 |    |

**WARNING** The information contained in this packing list is for guidance only, the contents of the packing may vary. Please consult our sales