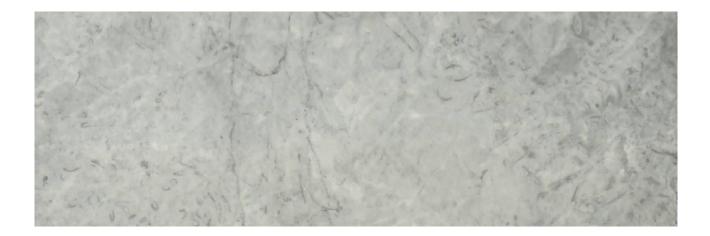

## PRODUCT ROMA ARGENTO POLISHED 4X12

Tile | 4"x12" | Glazed Porcelain

## **TECHNICAL DATA**

CODE: QULX-RO-1P NAME: Roma Argento Polished 4X12 SIZE: 4"x12" SERIES: Luxury FINISH: Polish LOOK: Marble Look FAMILY: Tile FROST RESISTANCE: Yes PEI: 4 RECTIFIED: Yes STYLE: Contemporary SUITABLE FOR: Backsplash,Indoor,Shower TYPOLOGY: Glazed Porcelain TYPE OF PIECE: Field Tile USE: Floor and Wall