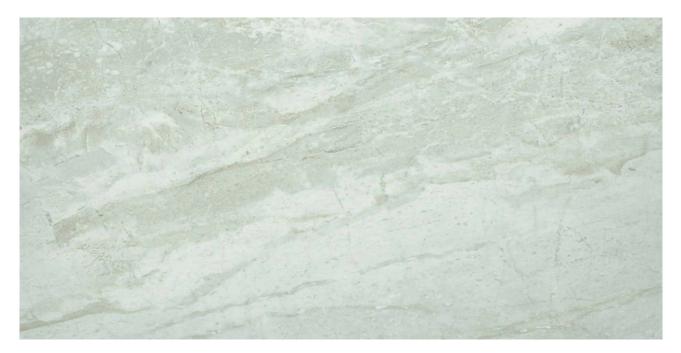

## PRODUCT AMUR 12X24

Tile | 12"x24" | Porcelain

## **TECHNICAL DATA**

CODE: QURI-AM-1 NAME: Amur 12X24 SIZE: 12"x24" SERIES: River Series FINISH: Matt LOOK: Marble Look FAMILY: Tile FROST RESISTANCE: Yes PEI: 4 STYLE: Classic SUITABLE FOR: Indoor TYPOLOGY: Porcelain TYPE OF PIECE: Field Tile USE: Floor and Wall