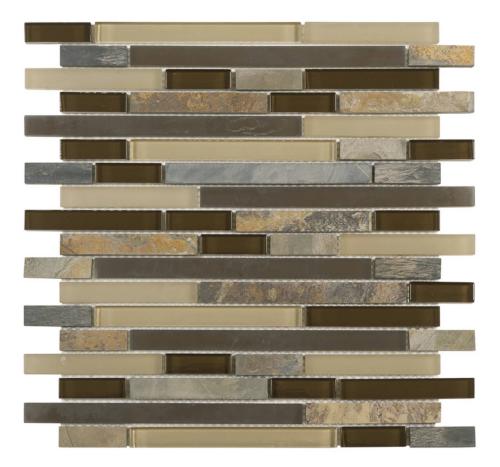

## PRODUCT BEIGE BROWN SLATE GLASS BAGUETTE MOSAIC

Tile | 11.6"x12" | Mixed Materials

## **TECHNICAL DATA**

CODE: RVCHAWA016 NAME: Beige Brown Slate Glass Baguette Mosaic SIZE: 11.6"x12" SERIES: Chelsea Collection LOOK: Multi-Look Mosaics FAMILY: Tile SUITABLE FOR: Backsplash,Indoor,Outdoor,Shower,Pool TYPOLOGY: Mixed Materials TYPE OF PIECE: Mosaic USE: Wall only