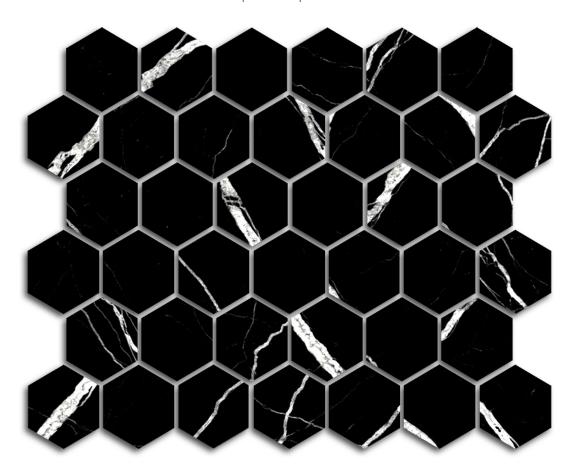

## PRODUCT TREASURE MIDNIGHT NERO 2X2 POLISHED HEXAGON MOSAIC

Tile | 12"x12" | Porcelain

## **TECHNICAL DATA**

CODE: QUTS-MI-M2

NAME: Treasure Midnight Nero 2x2 Polished Hexagon Mosaic

SIZE: 12"x12" SERIES: Treasure FINISH: Polish LOOK: Marble Look FAMILY: Tile

MOSAIC TYPE: 2"x2" SHADE VARIATION: V3 STYLE: Contemporary