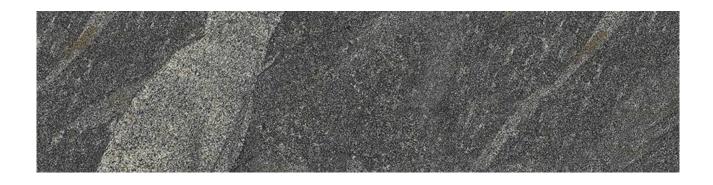

## PRODUCT CAPRI DARK GREY 3X12 SB

Tile | 3"x12" | Porcelain

## **GRAPHIC VARIETY**

## **TECHNICAL DATA**

CODE: QUCJ-DA-SB

NAME: Capri Dark Grey 3X12 SB

SIZE: 3"x12" SERIES: Capri FINISH: Natural LOOK: Stone Look FAMILY: Tile

FROST RESISTANCE: Yes

PEI: 4

RECTIFIED: Yes SHADE VARIATION: V4 STYLE: Contemporary