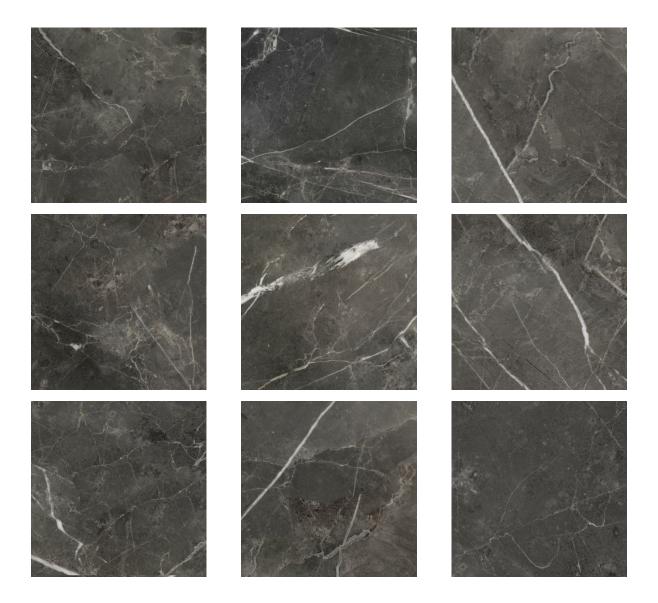

## PRODUCT FLORENCE 20X20F CARBON MATTE

Tile | | Glazed Porcelain





## **GRAPHIC VARIETY**





## **TECHNICAL DATA**

CODE: QUFC-CA-3

NAME: Florence 20X20F Carbon Matte

SERIES: Florence FINISH: Matte LOOK: Marble Look

BREAKING STRENGHT: >350 - >1600 CHEMICAL RESISTANCE: CLASS A

DCOF: MATTE ≥0.60 STATUS: Coming Soon

FAMILY: Tile

FROST RESISTANCE: Yes

PEI: 4

R VALUE: MATTE R10 SHADE VARIATION: V3

STAIN RESISTANCE: CLASS A & 5 STYLE: Traditional, Contemporary

SUITABLE FOR: Indoor, Outdoor, Pool, Backsplash, Shower

TYPOLOGY: Glazed Porcelain THICKNESS: 8.5 mm TYPE OF PIECE: Field Tile USE: Floor and Wall

WATER ABSORPTION: <=0.5%