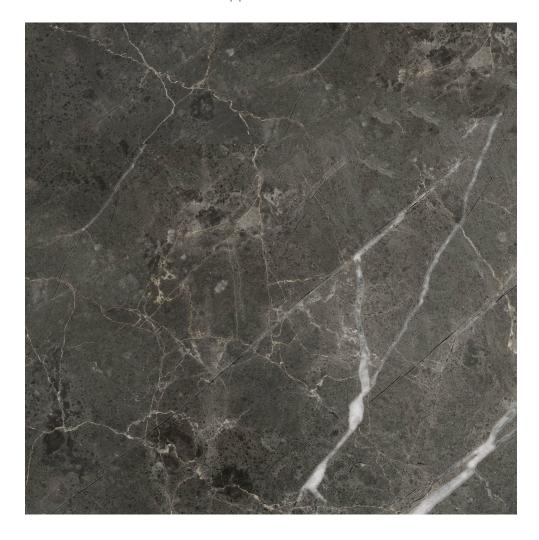

## PRODUCT FLORENCE 20X20F CARBON MATTE

Tile | | Glazed Porcelain

FAMILY: Tile

FROST RESISTANCE: Yes

PEI: 4

R VALUE: MATTE R10 SHADE VARIATION: V3

STAIN RESISTANCE: CLASS A & 5 STYLE: Traditional, Contemporary

SUITABLE FOR: Indoor, Outdoor, Pool, Backsplash, Shower

TYPOLOGY: Glazed Porcelain THICKNESS: 8.5 mm TYPE OF PIECE: Field Tile USE: Floor and Wall