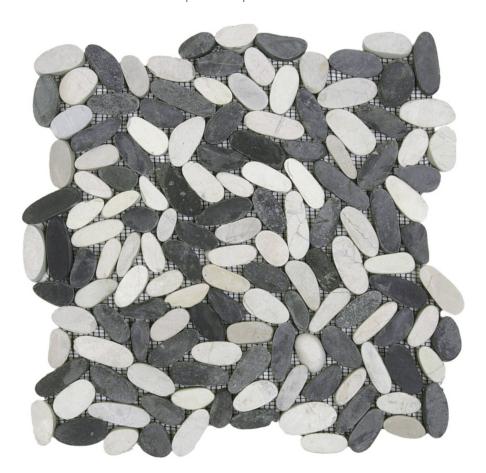

## PRODUCT MIX WHITE/BLACK SLICED MATTE PEBBLE INTERLOCKING MOSAIC

Tile | 12"x12" | Natural Stone

## **TECHNICAL DATA**

CODE: RVCHAWG040

NAME: Mix White/Black Sliced Matte Pebble Interlocking Mosaic

SIZE: 12"x12"

SERIES: Chelsea Collection

FINISH: Matt

LOOK: Multi-Look Mosaics

FAMILY: Tile

## MIX WHITE/BLACK SLICED MATTE PEBBLE INTERLOCKING MOSAIC