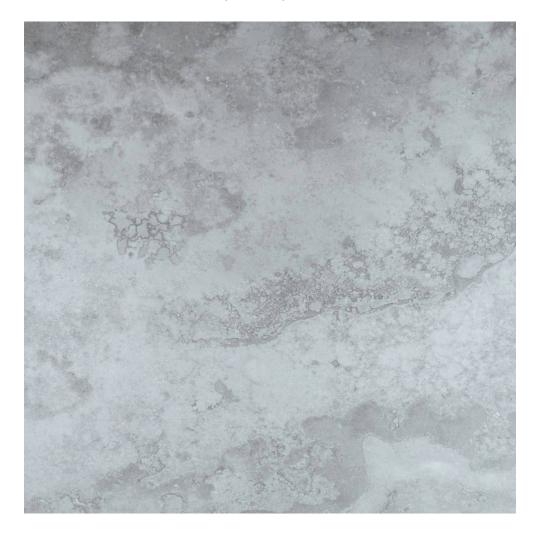

## PRODUCT GRIGIO 13X13

Tile | 13"x13" | Porcelain

## **TECHNICAL DATA**

CODE: QUSI-GR-F1 NAME: Grigio 13X13 SIZE: 13"x13" SERIES: Siena FINISH: Matt LOOK: Marble Look

FAMILY: Tile

FROST RESISTANCE: Yes

**PEI**: 4

STYLE: Contemporary

SUITABLE FOR: Indoor, Shower