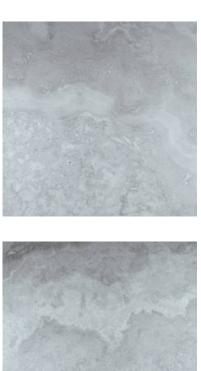

## PRODUCT GRIGIO 13X13

Tile | 13"x13" | Porcelain





## **GRAPHIC VARIETY**

















## **TECHNICAL DATA**

CODE: QUSI-GR-F1 NAME: Grigio 13X13 SIZE: 13"x13" SERIES: Siena FINISH: Matt LOOK: Marble Look

FAMILY: Tile

FROST RESISTANCE: Yes

**PEI**: 4

STYLE: Contemporary

SUITABLE FOR: Indoor, Shower

TYPOLOGY: Porcelain TYPE OF PIECE: Field Tile USE: Floor and Wall



## **PACKING**

|         |              | BOX |       |    | PALLET |        |    |
|---------|--------------|-----|-------|----|--------|--------|----|
| Size    | Product type | pcs | sqft  | lb | boxes  | sqft   | lb |
| 13"x13" | Field Tile   | 9   | 10.76 |    | 64     | 688.64 |    |

**WARNING** The information contained in this packing list is for guidance only, the contents of the packing may vary. Please consult our sales representatives for an exact list.