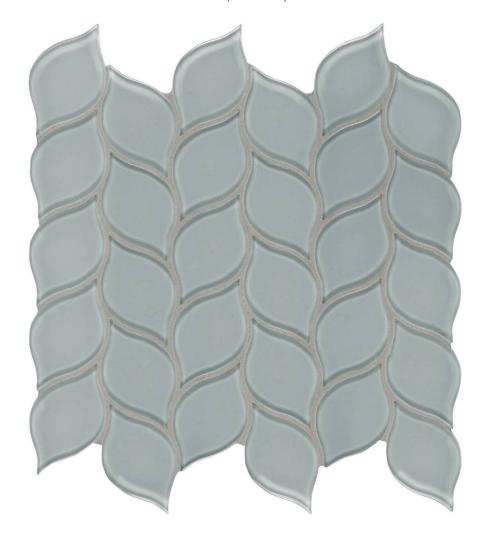

## PRODUCT SHADOW PETAL MOSAIC

Tile | 12"x12" |

## **TECHNICAL DATA**

CODE: AC35-136

NAME: Shadow Petal Mosaic

SIZE: 12"x12"

SERIES: Bliss Element

FINISH: Gloss LOOK: Glass FAMILY: Tile

MOSAIC TYPE: Mesh-Mounted

STYLE: Classic