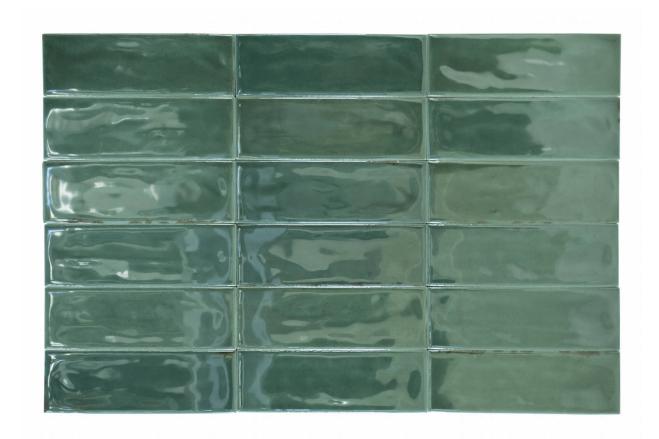

## PRODUCT BARCELONA 2X6\" GREEN

Tile | 2"x6" | Porcelain

## **TECHNICAL DATA**

CODE: QUBC-GR-1

NAME: Barcelona 2x6" Green

SIZE: 2"x6" SERIES: Barcelona FINISH: Gloss

LOOK: Hand-crafted FAMILY: Tile

FROST RESISTANCE: Yes

PEI: 3

SHADE VARIATION: V3 STYLE: Traditional