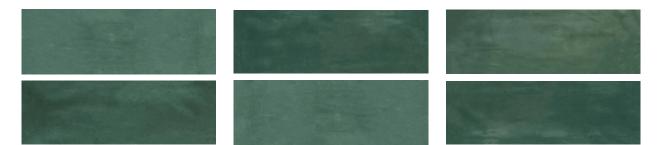

## PRODUCT BARCELONA 2X6\" GREEN

Tile | 2"x6" | Porcelain





## **GRAPHIC VARIETY**





## **TECHNICAL DATA**

CODE: QUBC-GR-1

NAME: Barcelona 2x6" Green

SIZE: 2"x6" SERIES: Barcelona FINISH: Gloss

LOOK: Hand-crafted FAMILY: Tile

FROST RESISTANCE: Yes

PEI: 3

SHADE VARIATION: V3 STYLE: Traditional

SUITABLE FOR: Backsplash|Indoor|Outdoor|Pool|Shower

TYPOLOGY: Porcelain TYPE OF PIECE: Field Tile USE: Floor and Wall



## **PACKING**

|       |              | BOX |      |    | PALLET |        |    |
|-------|--------------|-----|------|----|--------|--------|----|
| Size  | Product type | pcs | sqft | lb | boxes  | sqft   | lb |
| 2"x6" | Field Tile   | 60  | 4.84 |    | 136    | 658.24 |    |

**WARNING** The information contained in this packing list is for guidance only, the contents of the packing may vary. Please consult our sales representatives for an exact lis