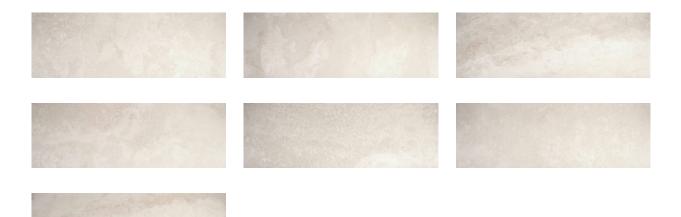

## PRODUCT SABBIA 8X24W

Tile | 8"x24" |





## **GRAPHIC VARIETY**







## **TECHNICAL DATA**

CODE: QUSI-SA-W1 NAME: Sabbia 8X24W SIZE: 8"x24" SERIES: Siena FINISH: Matt LOOK: Marble Look FAMILY: Tile STYLE: Contemporary SUITABLE FOR: Indoor TYPE OF PIECE: Field Tile USE: Floor and Wall



## PACKING

|        |              | BOX |      |    | PALLET |       |    |
|--------|--------------|-----|------|----|--------|-------|----|
| Size   | Product type | pcs | sqft | lb | boxes  | sqft  | lb |
| 8"x24" | Field Tile   | 14  | 18.3 |    | 48     | 878.4 |    |

**WARNING** The information contained in this packing list is for guidance only, the contents of the packing may vary. Please consult our sales representatives for an exact list.