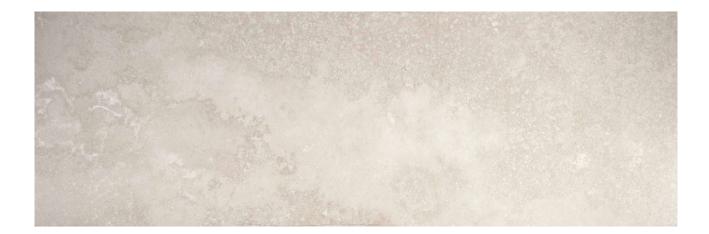

## PRODUCT SABBIA 8X24W

Tile | 8"x24" |

## **TECHNICAL DATA**

CODE: QUSI-SA-W1 NAME: Sabbia 8X24W SIZE: 8"x24" SERIES: Siena FINISH: Matt LOOK: Marble Look FAMILY: Tile STYLE: Contemporary SUITABLE FOR: Indoor TYPE OF PIECE: Field Tile USE: Floor and Wall