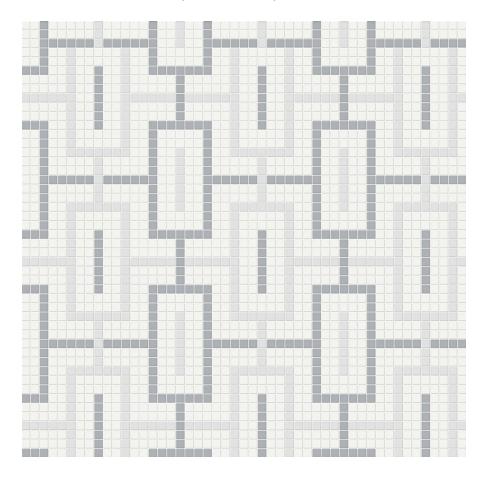

## PRODUCT AFTERNOON BLEND MATTE CHAIN PATTERN MOSAIC

Tile | 11.42"x11.42" | Porcelain

## **TECHNICAL DATA**

CODE: QUTR-AF-M19M

NAME: Afternoon Blend Matte Chain Pattern Mosaic

SIZE: 11.42"x11.42" SERIES: Traditions FINISH: Matt LOOK: Mono-color FAMILY: Tile

FROST RESISTANCE: Yes MOSAIC TYPE: Mesh-Mounted

STYLE: Classic

SUITABLE FOR: Backsplash,Indoor

TYPOLOGY: Porcelain TYPE OF PIECE: Mosaic USE: Floor and Wall