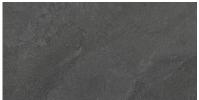

## PRODUCT DETROIT DARK GREY 12X24

Tile | 12"x24" | Porcelain

## **GRAPHIC VARIETY**

## **TECHNICAL DATA**

CODE: QUME-DE-1

NAME: Detroit Dark Grey 12x24

SIZE: 12"x24" SERIES: Metro FINISH: Matt

LOOK: Slate Stone Look

FAMILY: Tile

FROST RESISTANCE: Yes

PEI: 4