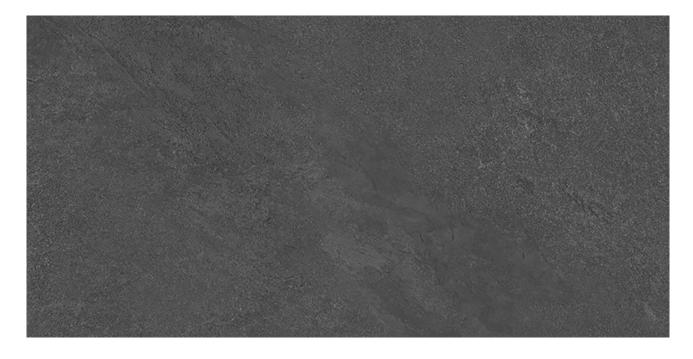

## PRODUCT DETROIT DARK GREY 12X24

Tile | 12"x24" | Porcelain

## **TECHNICAL DATA**

CODE: QUME-DE-1

NAME: Detroit Dark Grey 12x24

SIZE: 12"x24" SERIES: Metro FINISH: Matt

LOOK: Slate Stone Look

FAMILY: Tile

FROST RESISTANCE: Yes

PEI: 4