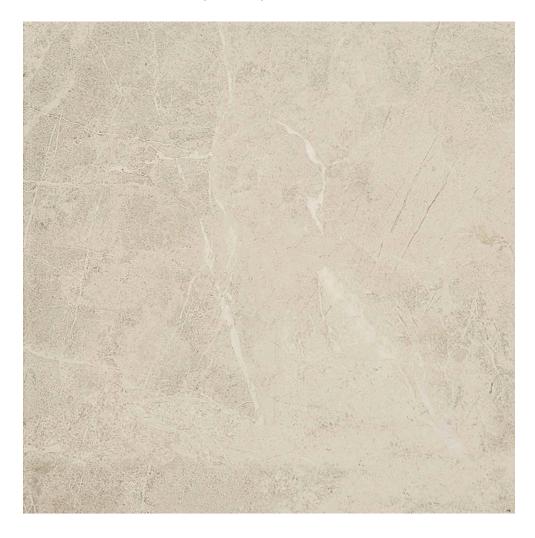

## PRODUCT 13X13 IVORY

Tile | 13"x13" | Glazed Porcelain

## **TECHNICAL DATA**

CODE: AC65-014 NAME: 13X13 Ivory SIZE: 13"x13" SERIES: Regency FINISH: Matt LOOK: Marble Look FAMILY: Tile

FROST RESISTANCE: Yes

**PEI**: 4

STYLE: Classic

SUITABLE FOR: Indoor|Shower TYPOLOGY: Glazed Porcelain TYPE OF PIECE: Field Tile USE: Floor and Wall