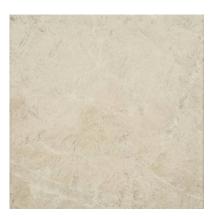

## PRODUCT 13X13 IVORY

Tile | 13"x13" | Glazed Porcelain

## **GRAPHIC VARIETY**

## **TECHNICAL DATA**

CODE: AC65-014 NAME: 13X13 Ivory SIZE: 13"x13" SERIES: Regency FINISH: Matt LOOK: Marble Look FAMILY: Tile

FROST RESISTANCE: Yes

**PEI**: 4

STYLE: Classic

SUITABLE FOR: Indoor|Shower TYPOLOGY: Glazed Porcelain TYPE OF PIECE: Field Tile USE: Floor and Wall