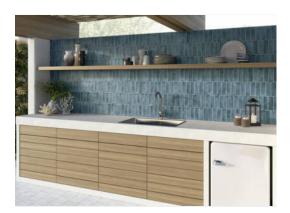

# PRODUCT LISBON 2X6\" BLUE

Tile | 2"x6" | Porcelain





## **GRAPHIC VARIETY**









# **DETAILS**





## **ROOM SCENES**





#### **TECHNICAL DATA**

CODE: QULI-BL-1

NAME: Lisbon 2x6" Blue

SIZE: 2"x6" SERIES: Lisbon FINISH: Matt

LOOK: Hand-crafted

FAMILY: Tile

FROST RESISTANCE: Yes

PEI: 3

SHADE VARIATION: V2 STYLE: Traditional

SUITABLE FOR: Backsplash|Indoor

TYPOLOGY: Porcelain TYPE OF PIECE: Field Tile USE: Floor and Wall



#### **PACKING**

|       |              | BOX |      |    | PALLET |        |    |
|-------|--------------|-----|------|----|--------|--------|----|
| Size  | Product type | pcs | sqft | lb | boxes  | sqft   | lb |
| 2"x6" | Field Tile   | 60  | 4.84 |    | 136    | 658.24 |    |

**WARNING** The information contained in this packing list is for guidance only, the contents of the packing may vary. Please consult our sales representatives for an exact list.