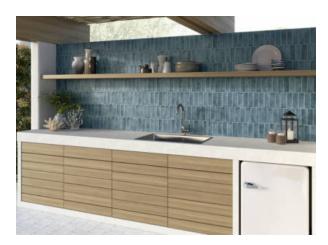

# PRODUCT LISBON 2X6\" BLUE

Tile | 2"x6" | Porcelain





## **GRAPHIC VARIETY**









# **DETAILS**





## **ROOM SCENES**





#### **TECHNICAL DATA**

CODE: QULI-BL-1

NAME: Lisbon 2x6" Blue

SIZE: 2"x6" SERIES: Lisbon FINISH: Matt

LOOK: Hand-crafted

FAMILY: Tile

FROST RESISTANCE: Yes

PEI: 3

SHADE VARIATION: V2 STYLE: Traditional

SUITABLE FOR: Backsplash|Indoor

TYPOLOGY: Porcelain TYPE OF PIECE: Field Tile USE: Floor and Wall



#### **PACKING**

|       |              | BOX |      |    | PALLET |        |    |
|-------|--------------|-----|------|----|--------|--------|----|
| Size  | Product type | pcs | sqft | lb | boxes  | sqft   | lb |
| 2"x6" | Field Tile   | 60  | 4.84 |    | 136    | 658.24 |    |

**WARNING** The information contained in this packing list is for guidance only, the contents of the packing may vary. Please consult our sales representatives for an exact li