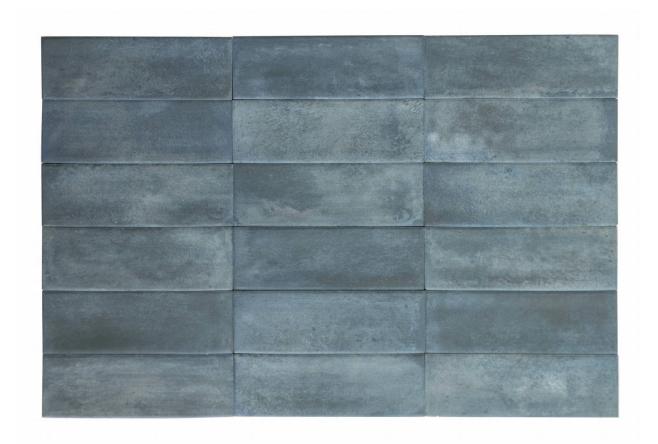

# PRODUCT LISBON 2X6\" BLUE

Tile | 2"x6" | Porcelain





## **GRAPHIC VARIETY**









# **DETAILS**





## **ROOM SCENES**





#### **TECHNICAL DATA**

CODE: QULI-BL-1

NAME: Lisbon 2x6" Blue

SIZE: 2"x6" SERIES: Lisbon FINISH: Matt

LOOK: Hand-crafted

FAMILY: Tile

FROST RESISTANCE: Yes

PEI: 3

SHADE VARIATION: V2 STYLE: Traditional

SUITABLE FOR: Backsplash|Indoor

TYPOLOGY: Porcelain TYPE OF PIECE: Field Tile USE: Floor and Wall



#### **PACKING**

|       |              | BOX |      |    | PALLET |        |    |
|-------|--------------|-----|------|----|--------|--------|----|
| Size  | Product type | pcs | sqft | lb | boxes  | sqft   | lb |
| 2"x6" | Field Tile   | 60  | 4.84 |    | 136    | 658.24 |    |

**WARNING** The information contained in this packing list is for guidance only, the contents of the packing may vary. Pleas