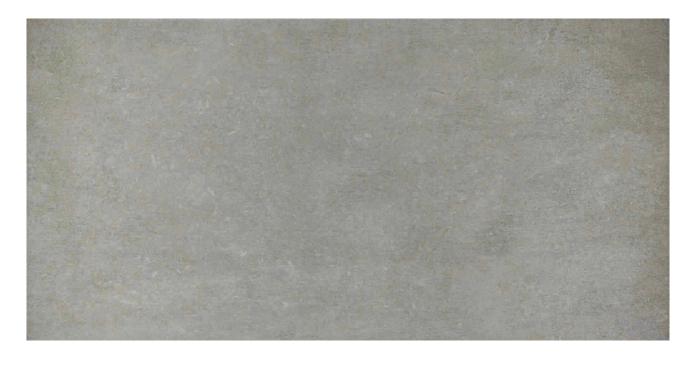

## PRODUCT MICA 12X24

Tile | 12"x24" | Glazed Porcelain

## **TECHNICAL DATA**

CODE: QUPO-MI-2 NAME: Mica 12X24 SIZE: 12"x24" SERIES: Portland FINISH: Matt LOOK: Concrete FAMILY: Tile

FROST RESISTANCE: Yes

PEI: 4

SHADE VARIATION: V3 STYLE: Contemporary SUITABLE FOR: Indoor TYPOLOGY: Glazed Porcelain TYPE OF PIECE: Field Tile USE: Floor and Wall