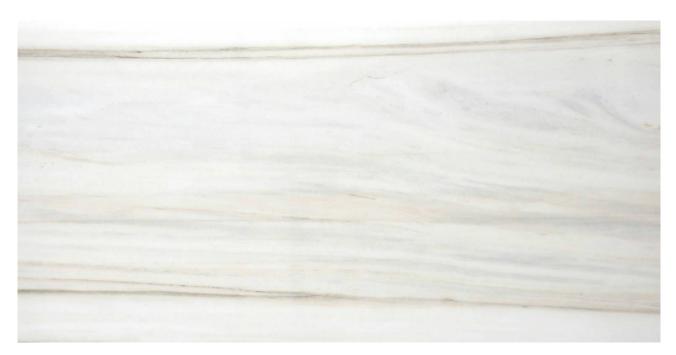

## PRODUCT MATTE ENCHANTMENT 16X32

Tile | 16"x32" | Porcelain

## **TECHNICAL DATA**

CODE: QUAD-EN-5N NAME: Matte Enchantment 16X32 SIZE: 16"x32" SERIES: Ardor FINISH: Matt LOOK: Marble Look FAMILY: Tile FROST RESISTANCE: Yes RECTIFIED: Yes STYLE: Classic SUITABLE FOR: Indoor TYPOLOGY: Porcelain TYPE OF PIECE: Field Tile USE: Floor and Wall