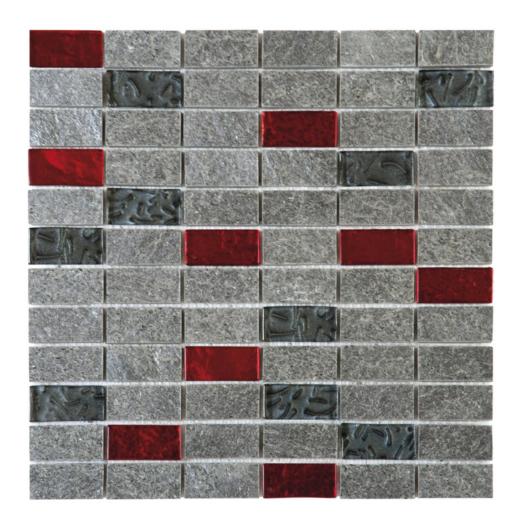

## PRODUCT GREY NATURAL QUARTZITE RED GLASS MOSAIC 1\"X2\"

Tile | 12"x12" | Natural Stone

## **TECHNICAL DATA**

CODE: RVCHAWQ012

NAME: Grey Natural Quartzite Red Glass Mosaic 1"X2"

SIZE: 12"x12"

SERIES: Chelsea Collection LOOK: Multi-Look Mosaics

FAMILY: Tile MOSAIC TYPE: 1"

SUITABLE FOR: Backsplash,Indoor,Outdoor,Shower,Pool

TYPOLOGY: Natural Stone TYPE OF PIECE: Mosaic USE: Floor and Wall