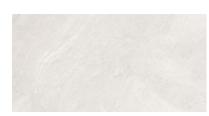

## PRODUCT FLORENCE 12X24F IVORY TEXTURE

Tile | 12"x24" | Glazed Porcelain

## **GRAPHIC VARIETY**