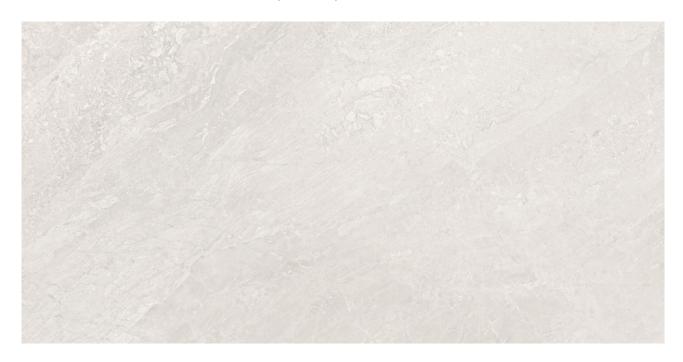

## PRODUCT FLORENCE 12X24F IVORY TEXTURE

Tile | 12"x24" | Glazed Porcelain

## **GRAPHIC VARIETY**