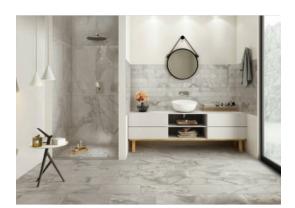

# PRODUCT MAGICAL DARK GREY POLISHED 24X48

Tile | 24"x48" | Porcelain





## **GRAPHIC VARIETY**







## **ROOM SCENES**





#### **TECHNICAL DATA**

CODE: QURO-MA-2P

NAME: Magical Dark Grey Polished 24x48

SIZE: 24"x48" SERIES: Romance FINISH: Polish LOOK: Marble Look FAMILY: Tile

FROST RESISTANCE: Yes

PEI: 4

RECTIFIED: Yes STYLE: Contemporary SUITABLE FOR: Indoor TYPOLOGY: Porcelain TYPE OF PIECE: Field Tile USE: Floor and Wall



#### **PACKING**

|         |              | BOX |      |    | PALLET |      |    |
|---------|--------------|-----|------|----|--------|------|----|
| Size    | Product type | pcs | sqft | lb | boxes  | sqft | lb |
| 24"x48" | Field Tile   | 2   | 16   |    | 32     | 512  |    |

**WARNING** The information contained in this packing list is for guidance only, the contents of the packing may vary. Please consult our sales representatives for an exact list.