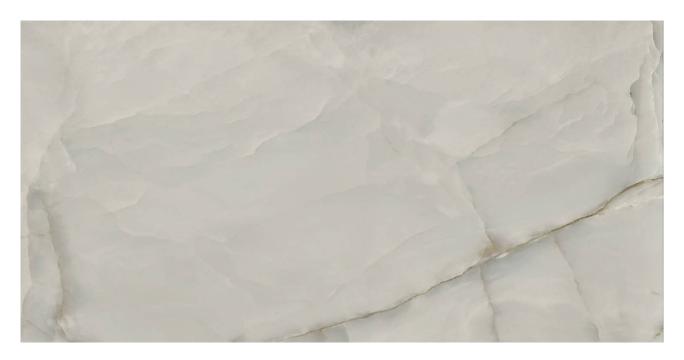

# PRODUCT MAGICAL DARK GREY POLISHED 24X48

Tile | 24"x48" | Porcelain

## **GRAPHIC VARIETY**