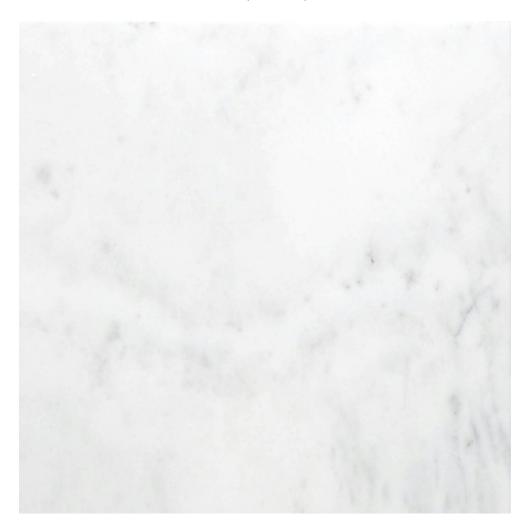

## PRODUCT BIANCO VENATINO HONED 12X12

Tile | 12"x12" |

## **TECHNICAL DATA**

CODE: ACNS022 NAME: Bianco Venatino Honed 12X12 SIZE: 12"x12" FINISH: Matt LOOK: Stone Look FAMILY: Tile STYLE: Contemporary TYPE OF PIECE: Field Tile USE: Floor and Wall