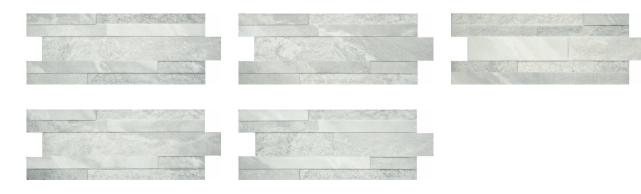

# PRODUCT MANZONI GRIGIO 6X16

Tile | 6"x16" | Porcelain





## **GRAPHIC VARIETY**





#### **ROOM SCENES**







### **TECHNICAL DATA**

CODE: QUMI-MG-1 NAME: Manzoni Grigio 6X16 SIZE: 6"x16" SERIES: Milan FINISH: Matt LOOK: Stone Look FAMILY: Tile FROST RESISTANCE: Yes STYLE: Classic SUITABLE FOR: Indoor TYPOLOGY: Porcelain TYPE OF PIECE: Trim USE: Wall only



#### PACKING

|        |              | BOX |       |    | PALLET |       |    |
|--------|--------------|-----|-------|----|--------|-------|----|
| Size   | Product type | pcs | sqft  | lb | boxes  | sqft  | lb |
| 6"x16" | Trim         | 15  | 10.34 |    | 60     | 620.4 |    |

**WARNING** The information contained in this packing list is for guidance only, the contents of the packing may vary. Please consult our sales representatives for an exact list.