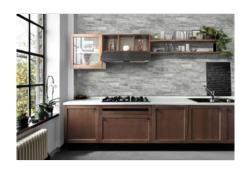

# PRODUCT MANZONI GRIGIO 6X16

Tile | 6"x16" | Porcelain





## **GRAPHIC VARIETY**





#### **ROOM SCENES**







### **TECHNICAL DATA**

CODE: QUMI-MG-1 NAME: Manzoni Grigio 6X16 SIZE: 6"x16" SERIES: Milan FINISH: Matt LOOK: Stone Look FAMILY: Tile FROST RESISTANCE: Yes STYLE: Classic SUITABLE FOR: Indoor TYPOLOGY: Porcelain TYPE OF PIECE: Trim USE: Wall only



#### PACKING

|        |              | BOX |       |    | PALLET |       |    |
|--------|--------------|-----|-------|----|--------|-------|----|
| Size   | Product type | pcs | sqft  | lb | boxes  | sqft  | lb |
| 6"x16" | Trim         | 15  | 10.34 |    | 60     | 620.4 |    |

**WARNING** The information contained in this packing list is for guidance only, the contents of the packing may vary. Please consult our sales representatives for an exact list.