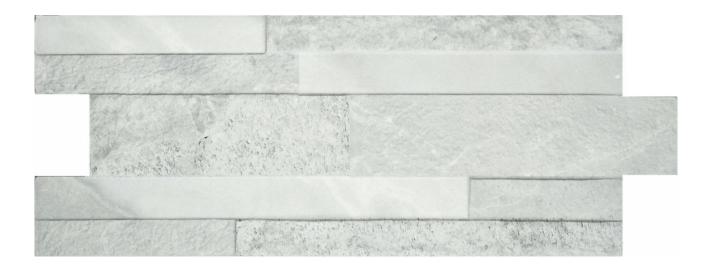

# PRODUCT MANZONI GRIGIO 6X16

Tile | 6"x16" | Porcelain





## **GRAPHIC VARIETY**





#### **ROOM SCENES**







### **TECHNICAL DATA**

CODE: QUMI-MG-1 NAME: Manzoni Grigio 6X16 SIZE: 6"x16" SERIES: Milan FINISH: Matt LOOK: Stone Look FAMILY: Tile FROST RESISTANCE: Yes STYLE: Classic SUITABLE FOR: Indoor TYPOLOGY: Porcelain TYPE OF PIECE: Trim USE: Wall only



#### PACKING

|        |              | BOX |       |    | PALLET |       |    |
|--------|--------------|-----|-------|----|--------|-------|----|
| Size   | Product type | pcs | sqft  | lb | boxes  | sqft  | lb |
| 6"x16" | Trim         | 15  | 10.34 |    | 60     | 620.4 |    |

**WARNING** The information contained in this packing list is for guidance only, the contents of the packing may vary. Please consult our sales representatives for an exact list.