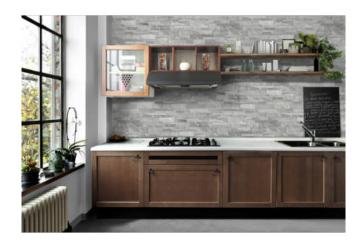

# PRODUCT MANZONI GRIGIO 6X16

Tile | 6"x16" | Porcelain





## **GRAPHIC VARIETY**





#### **ROOM SCENES**







### **TECHNICAL DATA**

CODE: QUMI-MG-1 NAME: Manzoni Grigio 6X16 SIZE: 6"x16" SERIES: Milan FINISH: Matt LOOK: Stone Look FAMILY: Tile FROST RESISTANCE: Yes STYLE: Classic SUITABLE FOR: Indoor TYPOLOGY: Porcelain TYPE OF PIECE: Trim USE: Wall only



#### PACKING

|        |              | BOX |       |    | PALLET |       |    |
|--------|--------------|-----|-------|----|--------|-------|----|
| Size   | Product type | pcs | sqft  | lb | boxes  | sqft  | lb |
| 6"x16" | Trim         | 15  | 10.34 |    | 60     | 620.4 |    |

**WARNING** The information contained in this packing list is for guidance only, the contents of the packing may vary. Please consult our sales representatives for an exact list.