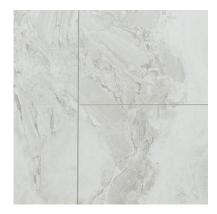

## **GRAPHIC VARIETY**

## **TECHNICAL DATA**

CODE: LC56016 NAME: Iced Pewter Shower Wall Kit 30x60x78 SIZE: 30"x60"x78" SERIES: Iced Pewter Plus FINISH: Matte LOOK: Stone Look CLICK SYSTEM: Lico Fast Click COMMERCIAL WARRANTY: 10 Year EDGE: Beveled Edge FAMILY: Waterproof Wall and Floor Covering STYLE: Contemporary SUITABLE FOR: Shower|Indoor TYPOLOGY: SPC TYPE OF PIECE: Kit TYPOLOGY: Signature Plus Shower Wall TOTAL THICKNESS: 5.0 mm USE: Wall only WEAR LAYER: UV Cured Lacquer