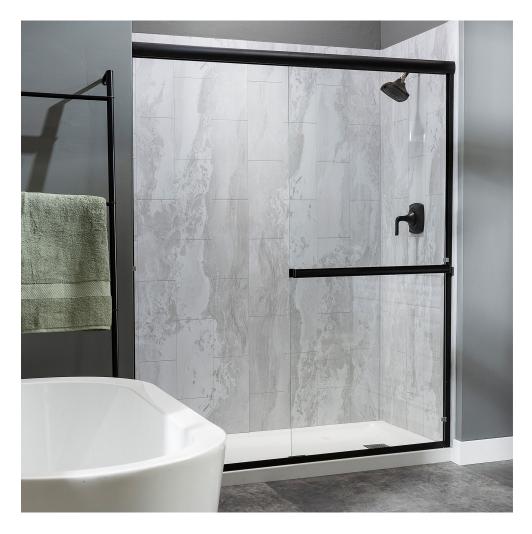

# PRODUCT ICED PEWTER SHOWER WALL KIT 30X60X78



Waterproof Wall and Floor Covering | 30"x60"x78" | SPC



## **GRAPHIC VARIETY**





### **ROOM SCENES**





## **TECHNICAL DATA**

CODE: LC56016 NAME: Iced Pewter Shower Wall Kit 30x60x78 SIZE: 30"x60"x78" SERIES: Iced Pewter Plus FINISH: Matte LOOK: Stone Look CLICK SYSTEM: Lico Fast Click COMMERCIAL WARRANTY: 10 Year EDGE: Beveled Edge FAMILY: Waterproof Wall and Floor Covering STYLE: Contemporary SUITABLE FOR: Shower|Indoor TYPOLOGY: SPC TYPE OF PIECE: Kit TYPOLOGY: Signature Plus Shower Wall TOTAL THICKNESS: 5.0 mm USE: Wall only WEAR LAYER: UV Cured Lacquer



### PACKING

|             |              | BOX |      |    | PALLET |      |    |
|-------------|--------------|-----|------|----|--------|------|----|
| Size        | Product type | pcs | sqft | lb | boxes  | sqft | lb |