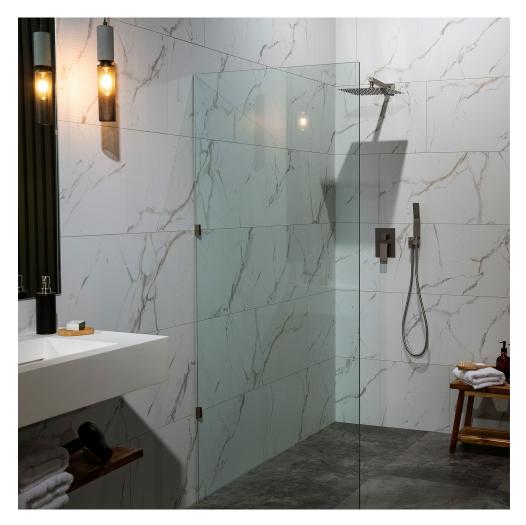

# PRODUCT OLYMPUS MATTE WALL PANEL 24X48

Waterproof Wall and Floor Covering  $\mid$  24"x48"  $\mid$  SPC





## **GRAPHIC VARIETY**





#### **ROOM SCENES**





## **TECHNICAL DATA**

CODE: LC835M05 NAME: Olympus Matte Wall Panel 24x48 SIZE: 24"x48" SERIES: Olympus Matte Wall FINISH: Matte LOOK: Stone Look CLICK SYSTEM: Lico Fast Click COMMERCIAL WARRANTY: 10 Year EDGE: Beveled Edge FAMILY: Waterproof Wall and Floor Covering STYLE: Contemporary SUITABLE FOR: Shower|Indoor TYPOLOGY: SPC TYPE OF PIECE: Panel TYPOLOGY: Iconic Large Format Shower TOTAL THICKNESS: 5.0 mm USE: Wall only WEAR LAYER: UV Cured Lacquer



#### PACKING

|         |              | BOX |      |    | PALLET |      |    |
|---------|--------------|-----|------|----|--------|------|----|
| Size    | Product type | pcs | sqft | lb | boxes  | sqft | lb |
| 24"x48" | Panel        | 5   |      |    |        |      |    |

**WA