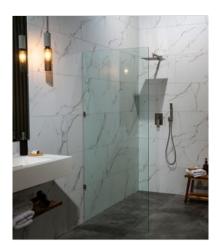

# PRODUCT OLYMPUS MATTE WALL PANEL 24X48

Waterproof Wall and Floor Covering  $\mid$  24"x48"  $\mid$  SPC





## **GRAPHIC VARIETY**





#### **ROOM SCENES**





## **TECHNICAL DATA**

CODE: LC835M05 NAME: Olympus Matte Wall Panel 24x48 SIZE: 24"x48" SERIES: Olympus Matte Wall FINISH: Matte LOOK: Stone Look CLICK SYSTEM: Lico Fast Click COMMERCIAL WARRANTY: 10 Year EDGE: Beveled Edge FAMILY: Waterproof Wall and Floor Covering STYLE: Contemporary SUITABLE FOR: Shower|Indoor TYPOLOGY: SPC TYPE OF PIECE: Panel TYPOLOGY: Iconic Large Format Shower TOTAL THICKNESS: 5.0 mm USE: Wall only WEAR LAYER: UV Cured Lacquer



#### PACKING

|         |              | BOX |      |    | PALLET |      |    |
|---------|--------------|-----|------|----|--------|------|----|
| Size    | Product type | pcs | sqft | lb | boxes  | sqft | lb |
| 24"x48" | Panel        | 5   |      |    |        |      |    |

**WARNING** The information contained in this packing list