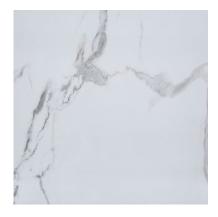

# PRODUCT OLYMPUS MATTE WALL PANEL 24X48

Waterproof Wall and Floor Covering  $\mid$  24"x48"  $\mid$  SPC





## **GRAPHIC VARIETY**





#### **ROOM SCENES**





## **TECHNICAL DATA**

CODE: LC835M05 NAME: Olympus Matte Wall Panel 24x48 SIZE: 24"x48" SERIES: Olympus Matte Wall FINISH: Matte LOOK: Stone Look CLICK SYSTEM: Lico Fast Click COMMERCIAL WARRANTY: 10 Year EDGE: Beveled Edge FAMILY: Waterproof Wall and Floor Covering STYLE: Contemporary SUITABLE FOR: Shower|Indoor TYPOLOGY: SPC TYPE OF PIECE: Panel TYPOLOGY: Iconic Large Format Shower TOTAL THICKNESS: 5.0 mm USE: Wall only WEAR LAYER: UV Cured Lacquer



#### PACKING

|         |              | BOX |      |    | PALLET |      |    |
|---------|--------------|-----|------|----|--------|------|----|
| Size    | Product type | pcs | sqft | lb | boxes  | sqft | lb |
| 24"x48" | Panel        | 5   |      |    |        |      |    |

**WARNING** The information cont