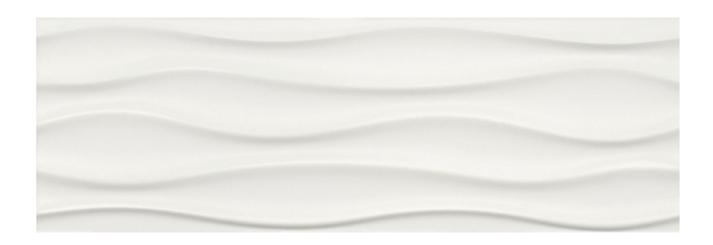

## PRODUCT VENEZIA 10X30\" VIBE BLANCO

Tile | 10"x30" | Porcelain

## **TECHNICAL DATA**

CODE: QUVN-BL-W2

NAME: Venezia 10X30" Vibe Blanco

SIZE: 10"x30" SERIES: Venezia FINISH: Gloss LOOK: Marble Look FAMILY: Tile

FROST RESISTANCE: Yes SHADE VARIATION: 9 mm

STYLE: Traditional