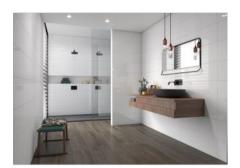

## PRODUCT VENEZIA 10X30\" VIBE BLANCO

Tile | 10"x30" | Porcelain





## **ROOM SCENES**





## **TECHNICAL DATA**

CODE: QUVN-BL-W2

NAME: Venezia 10X30" Vibe Blanco

SIZE: 10"x30" SERIES: Venezia FINISH: Gloss LOOK: Marble Look FAMILY: Tile

FROST RESISTANCE: Yes SHADE VARIATION: 9 mm

STYLE: Traditional

SUITABLE FOR: Indoor|Shower

TYPOLOGY: Porcelain
TYPE OF PIECE: Field tile

USE: Wall only



## **PACKING**

|         |              | BOX |      |    | PALLET |      |    |
|---------|--------------|-----|------|----|--------|------|----|
| Size    | Product type | pcs | sqft | lb | boxes  | sqft | lb |
| 10"x30" |              |     |      |    |        |      |    |

**WARNING** The information contained in this packing list is for guidance only, the contents of the packing may vary. Please consult our sales representatives for an exact list.