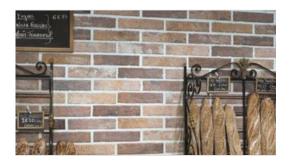

# PRODUCT BRIX 2X10 MULTICOLOR

Tile | 2"x10" | Glazed Porcelain





## **GRAPHIC VARIETY**





#### **ROOM SCENES**











# **TECHNICAL DATA**

CODE: QUBX-MU-1 NAME: Brix 2x10 Multicolor SIZE: 2"x10" SERIES: Brix FINISH: Natural LOOK: Brick Look FAMILY: Tile FROST RESISTANCE: Yes **PEI:** 4 SHADE VARIATION: V5 STYLE: Rustic SUITABLE FOR: Indoor|Shower|Backsplash|Outdoor TYPOLOGY: Glazed Porcelain THICKNESS: 10 mm TYPE OF PIECE: Field Tile USE: Floor and Wall



## PACKING

|        |              | BOX |      |    | PALLET |      |    |
|--------|--------------|-----|------|----|--------|------|----|
| Size   | Product type | pcs | sqft | lb | boxes  | sqft | lb |
| 2"x10" |              |     |      |    |        |      |    |

**WARNING** The information contained in this packing list is for guidance only, the contents of the packing may vary. Please consult our sales representatives for an exact