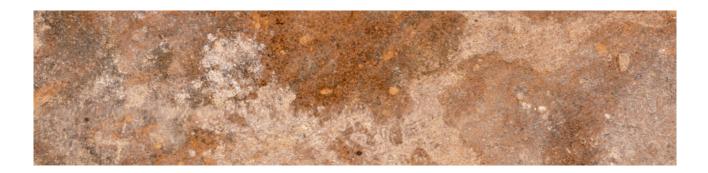

# PRODUCT BRIX 2X10 MULTICOLOR

Tile | 2"x10" | Glazed Porcelain

# **TECHNICAL DATA**

CODE: QUBX-MU-1 NAME: Brix 2x10 Multicolor SIZE: 2"x10" SERIES: Brix FINISH: Natural LOOK: Brick Look FAMILY: Tile FROST RESISTANCE: Yes **PEI:** 4 SHADE VARIATION: V5 STYLE: Rustic SUITABLE FOR: Indoor|Shower|Backsplash|Outdoor TYPOLOGY: Glazed Porcelain THICKNESS: 10 mm TYPE OF PIECE: Field Tile USE: Floor and Wall