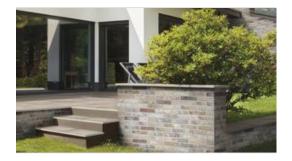

# PRODUCT BRIX 2X10 MULTICOLOR

Tile | 2"x10" | Glazed Porcelain





## **GRAPHIC VARIETY**





#### **ROOM SCENES**











# **TECHNICAL DATA**

CODE: QUBX-MU-1 NAME: Brix 2x10 Multicolor SIZE: 2"x10" SERIES: Brix FINISH: Natural LOOK: Brick Look FAMILY: Tile FROST RESISTANCE: Yes **PEI:** 4 SHADE VARIATION: V5 STYLE: Rustic SUITABLE FOR: Indoor|Shower|Backsplash|Outdoor TYPOLOGY: Glazed Porcelain THICKNESS: 10 mm TYPE OF PIECE: Field Tile USE: Floor and Wall



## PACKING

|        |              | BOX |      |    | PALLET |      |    |
|--------|--------------|-----|------|----|--------|------|----|
| Size   | Product type | pcs | sqft | lb | boxes  | sqft | lb |
| 2"x10" |              |     |      |    |        |      |    |

**WARNING** The information contained in this packing list is for guidance only, the contents of the packing may vary. Please consult our sales representatives for an exact list.