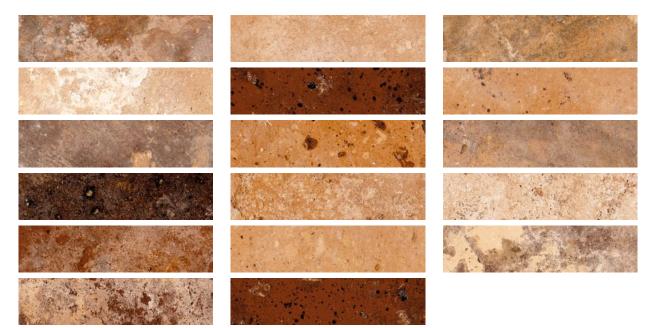

# PRODUCT BRIX 2X10 MULTICOLOR

Tile | 2"x10" | Glazed Porcelain





## **GRAPHIC VARIETY**





#### **ROOM SCENES**











# **TECHNICAL DATA**

CODE: QUBX-MU-1 NAME: Brix 2x10 Multicolor SIZE: 2"x10" SERIES: Brix FINISH: Natural LOOK: Brick Look FAMILY: Tile FROST RESISTANCE: Yes **PEI:** 4 SHADE VARIATION: V5 STYLE: Rustic SUITABLE FOR: Indoor|Shower|Backsplash|Outdoor TYPOLOGY: Glazed Porcelain THICKNESS: 10 mm TYPE OF PIECE: Field Tile USE: Floor and Wall



## PACKING

|        |              | BOX |      |    | PALLET |      |    |
|--------|--------------|-----|------|----|--------|------|----|
| Size   | Product type | pcs | sqft | lb | boxes  | sqft | lb |
| 2"x10" |              |     |      |    |        |      |    |

**WARNING** The information contained in this packing list is for guidance only, the contents of the packing may vary. Please consult our sales rep