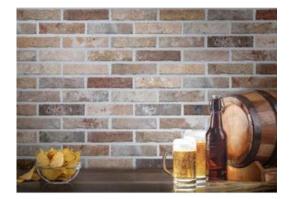

# PRODUCT BRIX 2X10 MULTICOLOR

Tile | 2"x10" | Glazed Porcelain





## **GRAPHIC VARIETY**





#### **ROOM SCENES**











# **TECHNICAL DATA**

CODE: QUBX-MU-1 NAME: Brix 2x10 Multicolor SIZE: 2"x10" SERIES: Brix FINISH: Natural LOOK: Brick Look FAMILY: Tile FROST RESISTANCE: Yes **PEI:** 4 SHADE VARIATION: V5 STYLE: Rustic SUITABLE FOR: Indoor|Shower|Backsplash|Outdoor TYPOLOGY: Glazed Porcelain THICKNESS: 10 mm TYPE OF PIECE: Field Tile USE: Floor and Wall



## PACKING

|        |              | BOX |      |    | PALLET |      |    |
|--------|--------------|-----|------|----|--------|------|----|
| Size   | Product type | pcs | sqft | lb | boxes  | sqft | lb |
| 2"x10" |              |     |      |    |        |      |    |

**WARNING** The information contained in this packing list is for guidance only, the contents of the packing may vary. Please consult our sales representatives for an exact list