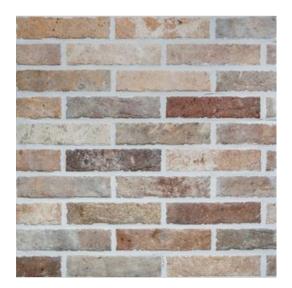

# PRODUCT BRIX 2X10 MULTICOLOR

Tile | 2"x10" | Glazed Porcelain





## **GRAPHIC VARIETY**





#### **ROOM SCENES**











# **TECHNICAL DATA**

CODE: QUBX-MU-1 NAME: Brix 2x10 Multicolor SIZE: 2"x10" SERIES: Brix FINISH: Natural LOOK: Brick Look FAMILY: Tile FROST RESISTANCE: Yes **PEI:** 4 SHADE VARIATION: V5 STYLE: Rustic SUITABLE FOR: Indoor|Shower|Backsplash|Outdoor TYPOLOGY: Glazed Porcelain THICKNESS: 10 mm TYPE OF PIECE: Field Tile USE: Floor and Wall



## PACKING

|        |              | BOX |      |    | PALLET |      |    |
|--------|--------------|-----|------|----|--------|------|----|
| Size   | Product type | pcs | sqft | lb | boxes  | sqft | lb |
| 2"x10" |              |     |      |    |        |      |    |

**WARNING** The information contained in this packing list is for guidance only, the contents of the packing may vary. Please consult our sales representatives for an exact li