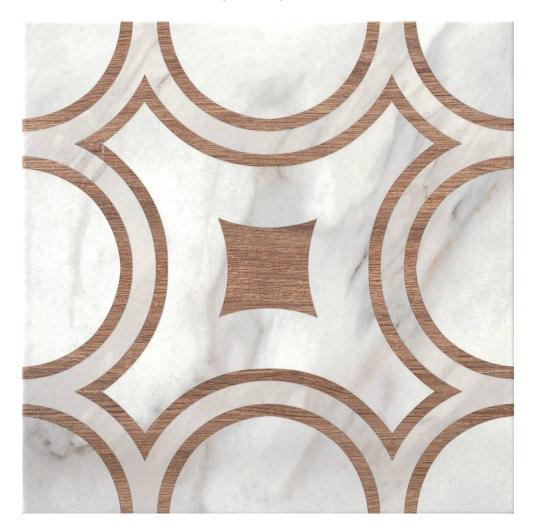

## PRODUCT TIVOLI 10X10

Tile | 10"x10" | Porcelain

## **TECHNICAL DATA**

CODE: QUIS-TI-1 NAME: Tivoli 10x10 SIZE: 10"x10" SERIES: Intarsio FINISH: Polish LOOK: Patterned Tiles FAMILY: Tile FROST RESISTANCE: Yes PEI: 5 STYLE: Vintage SUITABLE FOR: Indoor TYPOLOGY: Porcelain TYPE OF PIECE: Field Tile USE: Floor and Wall