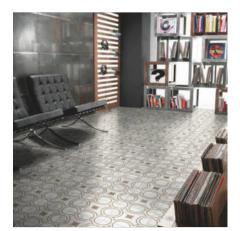

## PRODUCT TIVOLI 10X10

Tile | 10"x10" | Porcelain





## **ROOM SCENES**





## **TECHNICAL DATA**

CODE: QUIS-TI-1 NAME: Tivoli 10x10 SIZE: 10"x10" SERIES: Intarsio FINISH: Polish LOOK: Patterned Tiles FAMILY: Tile FROST RESISTANCE: Yes PEI: 5 STYLE: Vintage SUITABLE FOR: Indoor TYPOLOGY: Porcelain TYPE OF PIECE: Field Tile USE: Floor and Wall



## PACKING

|         |              | BOX |       |    | PALLET |       |    |
|---------|--------------|-----|-------|----|--------|-------|----|
| Size    | Product type | pcs | sqft  | lb | boxes  | sqft  | lb |
| 10"×10" | Field Tile   | 20  | 13.45 |    | 54     | 726.3 |    |

**WARNING** The information contained in this packing list is for guidance only, the contents of the packing may vary. Please consult our sales representatives for an exact list.