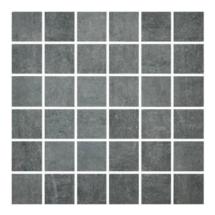

# PRODUCT GRAPHITE 2X2 MOSAIC

Tile | 12"x12" | Glazed Porcelain

## **TECHNICAL DATA**

CODE: QUPO-GR-M NAME: Graphite 2X2 Mosaic SIZE: 12"x12" SERIES: Portland FINISH: Matt LOOK: Concrete FAMILY: Tile FROST RESISTANCE: Yes MOSAIC TYPE: 2"x2" SHADE VARIATION: V3 STYLE: Contemporary SUITABLE FOR: Indoor TYPOLOGY: Glazed Porcelain TYPE OF PIECE: Mosaic USE: Floor and Wall