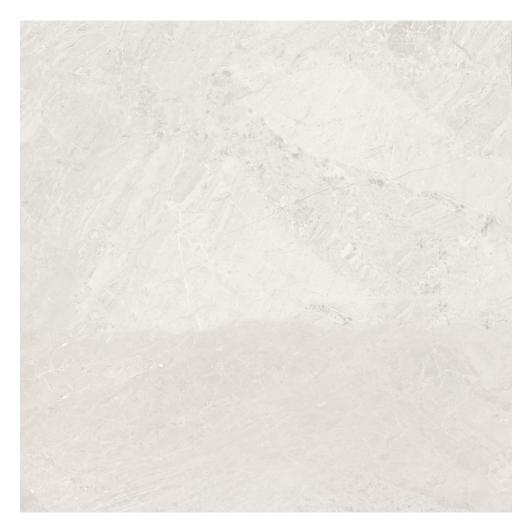

## PRODUCT FLORENCE 20X20F IVORY MATTE

Tile | | Glazed Porcelain

## **TECHNICAL DATA**

CODE: QUFC-IV-3 NAME: Florence 20X20F Ivory Matte SERIES: Florence FINISH: Matte LOOK: Marble Look BREAKING STRENGHT: >350 - >1600 CHEMICAL RESISTANCE: CLASS A DCOF: MATTE ≥0.60 STATUS: Coming Soon FAMILY: Tile FROST RESISTANCE: Yes **PEI:** 4 R VALUE: MATTE R10 SHADE VARIATION: V3 STAIN RESISTANCE: CLASS A & 5 STYLE: Traditional, Contemporary SUITABLE FOR: Indoor, Outdoor, Pool, Backsplash, Shower TYPOLOGY: Glazed Porcelain THICKNESS: 8.5 mm TYPE OF PIECE: Field Tile USE: Floor and Wall WATER ABSORPTION: <=0.5%