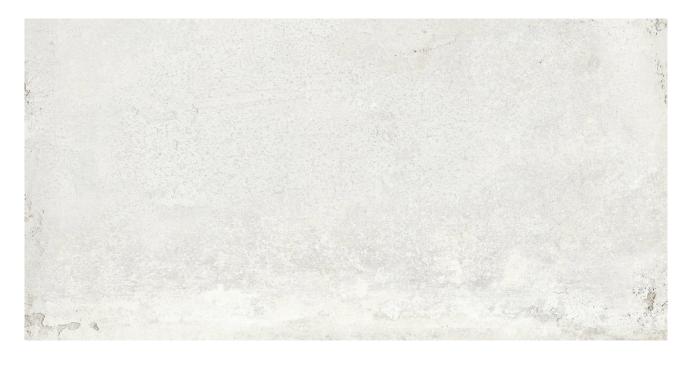

# PRODUCT WHITESTONE WHITE 24X48

Tile | 24"x48" | Porcelain

## **GRAPHIC VARIETY**