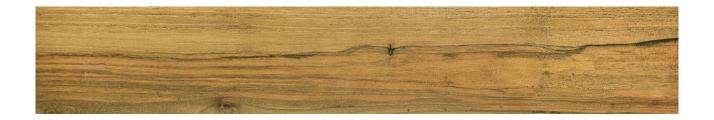

# PRODUCT WARM HONEY 6X36

Tile | 6"x36" | Porcelain

#### **TECHNICAL DATA**

CODE: QULU-WH-1

NAME: Warm Honey 6X36

SIZE: 6"x36" SERIES: Lustre FINISH: Gloss LOOK: Wood Look FAMILY: Tile

FROST RESISTANCE: Yes

PEI: 4

STYLE: Contemporary SUITABLE FOR: Indoor TYPOLOGY: Porcelain TYPE OF PIECE: Field Tile USE: Floor and Wall

NOTES: Lustre Is A Porcelain Plank With A Hand Finished, Lacquered Wood Style. Please View The Room Scene

Images And/Or Obtain A Physical Sample To Experience The Full Beauty Of The Finish.