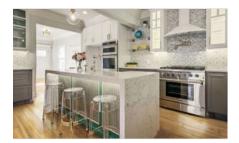

## **ROOM SCENES**

NOTES: Lustre Is A Porcelain Plank With A Hand Finished, Lacquered Wood Style. Please View The Room Scene

Images And/Or Obtain A Physical Sample To Experience The Full Beauty Of The Finish.