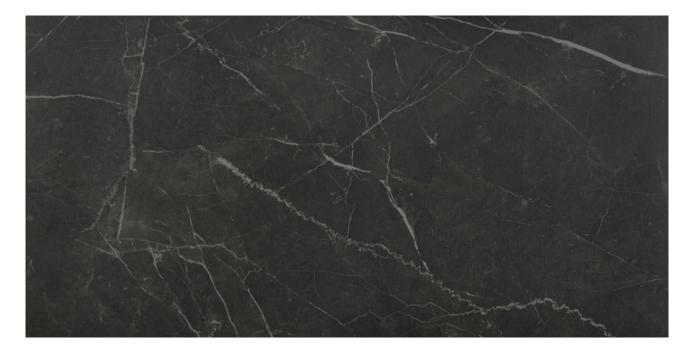

## PRODUCT TIVOLI NERO HONED 12X24

Tile | 12"x24" | Glazed Porcelain

## **GRAPHIC VARIETY**