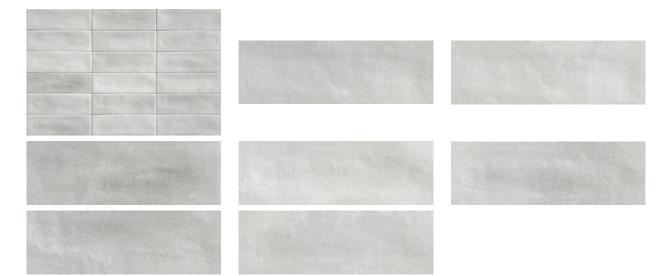

# PRODUCT ARUBA SILVER MATT 2X6

Tile | 2"x6" | Porcelain





## **GRAPHIC VARIETY**





## **ROOM SCENES**





#### **TECHNICAL DATA**

CODE: QUAU-SI-1M

NAME: Aruba Silver Matt 2x6

SIZE: 2"x6" SERIES: Aruba FINISH: Matt LOOK: Subway Tile FAMILY: Tile

FROST RESISTANCE: Yes

PEI: 4

STYLE: Contemporary

SUITABLE FOR: Indoor, Outdoor, Pool, Backsplash, Shower

TYPOLOGY: Porcelain TYPE OF PIECE: Field Tile USE: Floor and Wall



#### **PACKING**

|       |              | BOX |      |    | PALLET |      |    |
|-------|--------------|-----|------|----|--------|------|----|
| Size  | Product type | pcs | sqft | lb | boxes  | sqft | lb |
| 2"x6" |              |     |      |    |        |      |    |

**WARNING** The information contained in this packing list is for guidance only, the contents of the packing may vary. Please consult our sales representatives for an exact lis