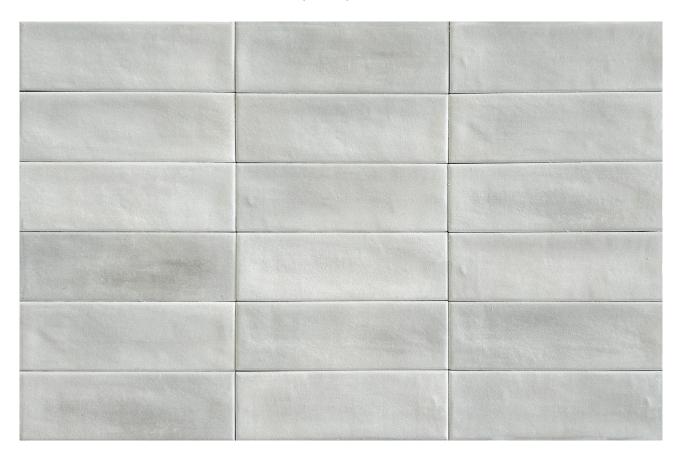

# PRODUCT ARUBA SILVER MATT 2X6

Tile | 2"x6" | Porcelain

## **GRAPHIC VARIETY**