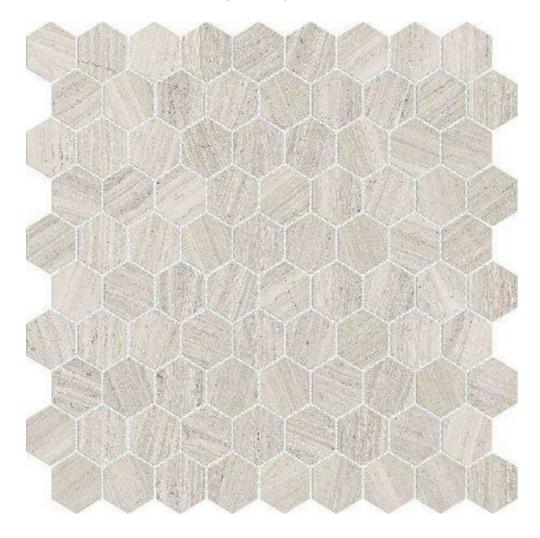

## PRODUCT POLISHED 1\" PASSION HEX MOSAIC

Tile | 12"x12" | Porcelain

## **TECHNICAL DATA**

CODE: QUAD-PA-M2PN

NAME: Polished 1" Passion Hex Mosaic

SIZE: 12"x12" SERIES: Ardor FINISH: Polish LOOK: Marble Look FAMILY: Tile

FROST RESISTANCE: Yes

MOSAIC TYPE: 1"
RECTIFIED: Yes
STYLE: Contemporary