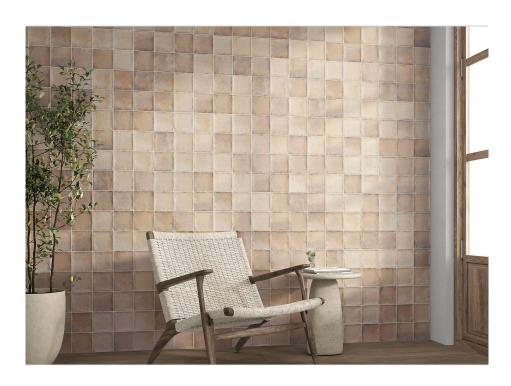

## SERIES DOMINICA

Terracotta | | Porcelain

The Qualis Ceramica Dominica porcelain tile collection draws inspiration from the stunning Caribbean Island of Dominica, merging its vibrant charm with timeless Mediterranean aesthetics. This captivating collection embodies the essence of traditional craftsmanship while delivering a rustic yet refined terracotta-inspired look. With its matte finish and contemporary style, Dominica tiles are designed for seamless versatility, suitable for floors and walls in indoor, outdoor, pool, backsplash, and shower applications. This collection, available in 3"x11" and 5"x5" formats, empowers dynamic layouts and creative expression. Whether you're designing a cozy kitchen, a luxurious bathroom, or a tranquil outdoor space, the Dominica collection brings warmth, elegance, and a touch of the Caribbean to any setting. Perfect for those seeking a balance of durability, beauty, and timeless charm.

## **PRODUCTS**

Dominica Dark 3x11 3"x11" | Porcelain

Dominica Dark 5x5 | Porcelain

Dominica Medium 3x11 3"x11" | Porcelain

Dominica Medium 5x5

Dominica Rosso 5x5 | Porcelain

Dominica Rosso 3x11 3"x11" | Porcelain