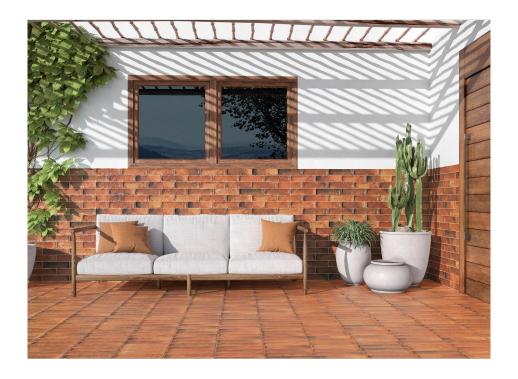

## SERIES DOMINICA

Terracotta | | Porcelain

The Qualis Ceramica Dominica porcelain tile collection draws inspiration from the stunning Caribbean Island of Dominica, merging its vibrant charm with timeless Mediterranean aesthetics. This captivating collection embodies the essence of traditional craftsmanship while delivering a rustic yet refined terracotta-inspired look. With its matte finish and contemporary style, Dominica tiles are designed for seamless versatility, suitable for floors and walls in indoor, outdoor, pool, backsplash, and shower applications. This collection, available in 3"x11" and 5"x5" formats, empowers dynamic layouts and creative expression. Whether you're designing a cozy kitchen, a luxurious bathroom, or a tranquil outdoor space, the Dominica collection brings warmth, elegance, and a touch of the Caribbean to any setting. Perfect for those seeking a balance of durability, beauty, and timeless charm.

## **ROOM SCENES**

|        |              | BOX |      |    | PALLET |      |    |
|--------|--------------|-----|------|----|--------|------|----|
| Size   | Product type | pcs | sqft | lb | boxes  | sqft | lb |
| 3"x11" |              |     |      |    |        |      |    |