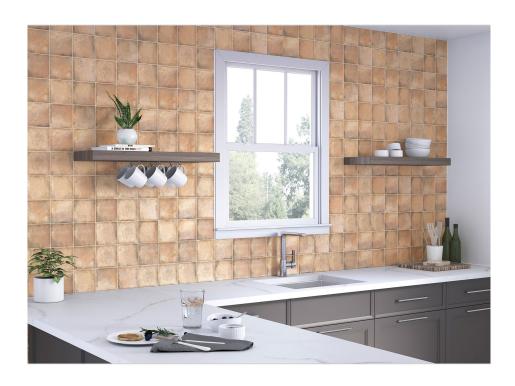

## SERIES DOMINICA

Terracotta | | Porcelain

The Qualis Ceramica Dominica porcelain tile collection draws inspiration from the stunning Caribbean Island of Dominica, merging its vibrant charm with timeless Mediterranean aesthetics. This captivating collection embodies the essence of traditional craftsmanship while delivering a rustic yet refined terracotta-inspired look. With its matte finish and contemporary style, Dominica tiles are designed for seamless versatility, suitable for floors and walls in indoor, outdoor, pool, backsplash, and shower applications. This collection, available in 3"x11" and 5"x5" formats, empowers dynamic layouts and creative expression. Whether you're designing a cozy kitchen, a luxurious bathroom, or a tranquil outdoor space, the Dominica collection brings warmth, elegance, and a touch of the Caribbean to any setting. Perfect for those seeking a balance of durability, beauty, and timeless charm.

## **PRODUCTS**

Dominica Dark 3x11 3"x11" | Porcelain

Dominica Dark 5x5 | Porcelain

Dominica Medium 3x11 3"x11" | Porcelain

Dominica Medium 5x5

Dominica Rosso 5x5 | Porcelain

Dominica Rosso 3x11 3"x11" | Porcelain