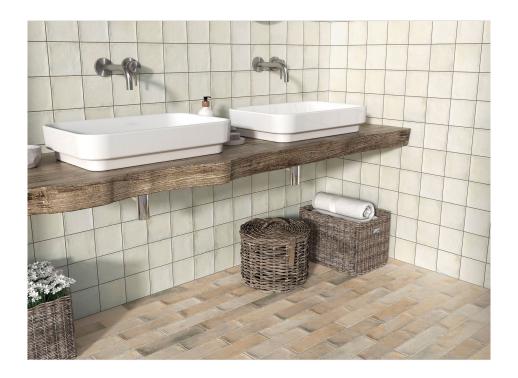

## SERIES DOMINICA

Terracotta | | Porcelain

The Qualis Ceramica Dominica porcelain tile collection draws inspiration from the stunning Caribbean Island of Dominica, merging its vibrant charm with timeless Mediterranean aesthetics. This captivating collection embodies the essence of traditional craftsmanship while delivering a rustic yet refined terracotta-inspired look. With its matte finish and contemporary style, Dominica tiles are designed for seamless versatility, suitable for floors and walls in indoor, outdoor, pool, backsplash, and shower applications. This collection, available in 3"x11" and 5"x5" formats, empowers dynamic layouts and creative expression. Whether you're designing a cozy kitchen, a luxurious bathroom, or a tranquil outdoor space, the Dominica collection brings warmth, elegance, and a touch of the Caribbean to any setting. Perfect for those seeking a balance of durability, beauty, and timeless charm.

## **PRODUCTS**

Dominica Dark 3x11 3"x11" | Porcelain

Dominica Dark 5x5 | Porcelain

Dominica Medium 3x11 3"x11" | Porcelain

Dominica Medium 5x5

Dominica Rosso 5x5 | Porcelain

Dominica Rosso 3x11 3"x11" | Porcelain