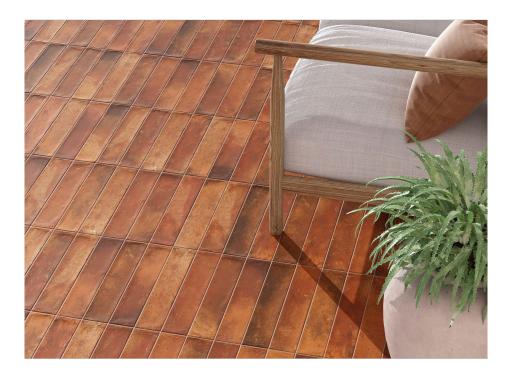

## SERIES DOMINICA

Terracotta | | Porcelain

The Qualis Ceramica Dominica porcelain tile collection draws inspiration from the stunning Caribbean Island of Dominica, merging its vibrant charm with timeless Mediterranean aesthetics. This captivating collection embodies the essence of traditional craftsmanship while delivering a rustic yet refined terracotta-inspired look. With its matte finish and contemporary style, Dominica tiles are designed for seamless versatility, suitable for floors and walls in indoor, outdoor, pool, backsplash, and shower applications. This collection, available in 3"x11" and 5"x5" formats, empowers dynamic layouts and creative expression. Whether you're designing a cozy kitchen, a luxurious bathroom, or a tranquil outdoor space, the Dominica collection brings warmth, elegance, and a touch of the Caribbean to any setting. Perfect for those seeking a balance of durability, beauty, and timeless charm.

## **ROOM SCENES**

|        |              | BOX |      |    | PALLET |      |    |
|--------|--------------|-----|------|----|--------|------|----|
| Size   | Product type | pcs | sqft | lb | boxes  | sqft | lb |
| 3"x11" |              |     |      |    |        |      |    |