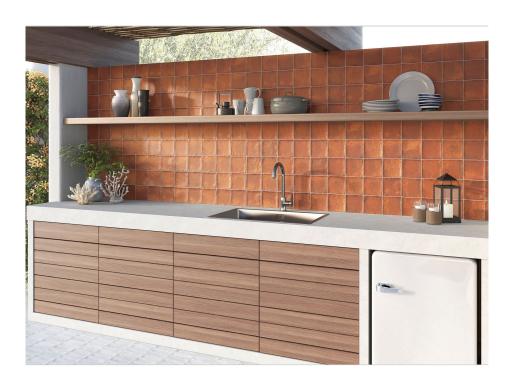

## SERIES DOMINICA

Terracotta | | Porcelain

The Qualis Ceramica Dominica porcelain tile collection draws inspiration from the stunning Caribbean Island of Dominica, merging its vibrant charm with timeless Mediterranean aesthetics. This captivating collection embodies the essence of traditional craftsmanship while delivering a rustic yet refined terracotta-inspired look. With its matte finish and contemporary style, Dominica tiles are designed for seamless versatility, suitable for floors and walls in indoor, outdoor, pool, backsplash, and shower applications. This collection, available in 3"x11" and 5"x5" formats, empowers dynamic layouts and creative expression. Whether you're designing a cozy kitchen, a luxurious bathroom, or a tranquil outdoor space, the Dominica collection brings warmth, elegance, and a touch of the Caribbean to any setting. Perfect for those seeking a balance of durability, beauty, and timeless charm.

## **ROOM SCENES**

|        |              | BOX |      |    | PALLET |      |    |
|--------|--------------|-----|------|----|--------|------|----|
| Size   | Product type | pcs | sqft | lb | boxes  | sqft | lb |
| 3"x11" |              |     |      |    |        |      |    |