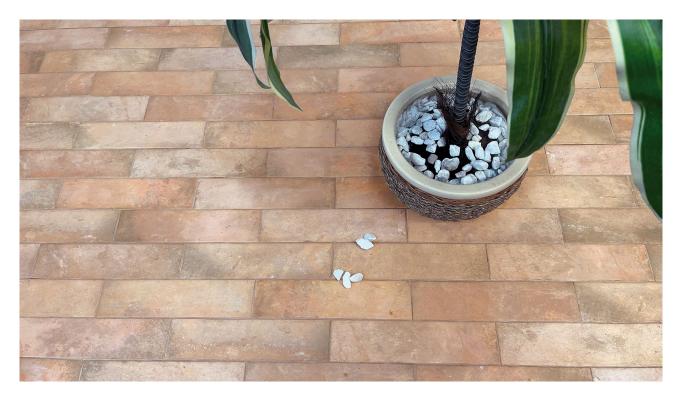

## SERIES DOMINICA

Terracotta | | Porcelain

The Qualis Ceramica Dominica porcelain tile collection draws inspiration from the stunning Caribbean Island of Dominica, merging its vibrant charm with timeless Mediterranean aesthetics. This captivating collection embodies the essence of traditional craftsmanship while delivering a rustic yet refined terracotta-inspired look. With its matte finish and contemporary style, Dominica tiles are designed for seamless versatility, suitable for floors and walls in indoor, outdoor, pool, backsplash, and shower applications. This collection, available in 3"x11" and 5"x5" formats, empowers dynamic layouts and creative expression. Whether you're designing a cozy kitchen, a luxurious bathroom, or a tranquil outdoor space, the Dominica collection brings warmth, elegance, and a touch of the Caribbean to any setting. Perfect for those seeking a balance of durability, beauty, and timeless charm.

## **ROOM SCENES**

|        |              | BOX |      |    | PALLET |      |    |
|--------|--------------|-----|------|----|--------|------|----|
| Size   | Product type | pcs | sqft | lb | boxes  | sqft | lb |
| 3"x11" |              |     |      |    |        |      |    |