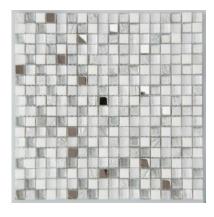

## PRODUCT 6X.6 ALIN MOSAIC

Tile | 12"x12" | Mixed Materials

## **GRAPHIC VARIETY**

## **TECHNICAL DATA**

CODE: ML79015158 NAME: 6X.6 Alin Mosaic

SIZE: 12"x12" SERIES: Milstone

LOOK: Multi-Look Mosaics

FAMILY: Tile

MOSAIC TYPE: Mesh-Mounted SUITABLE FOR: Backsplash,Indoor TYPOLOGY: Mixed Materials TYPE OF PIECE: Mosaic