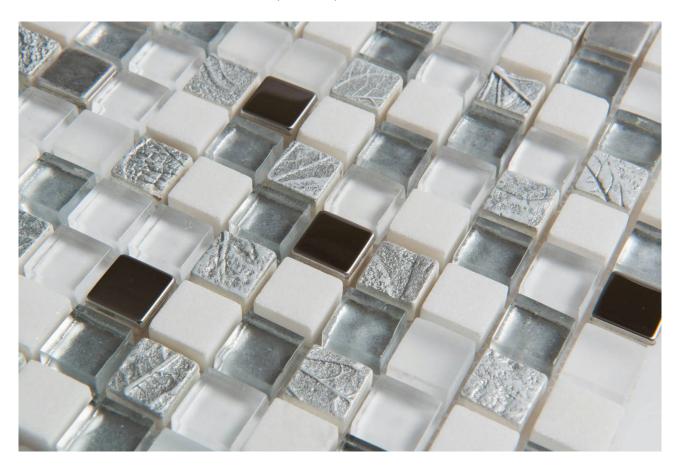

## PRODUCT 6X.6 ALIN MOSAIC

Tile | 12"x12" | Mixed Materials

## **GRAPHIC VARIETY**