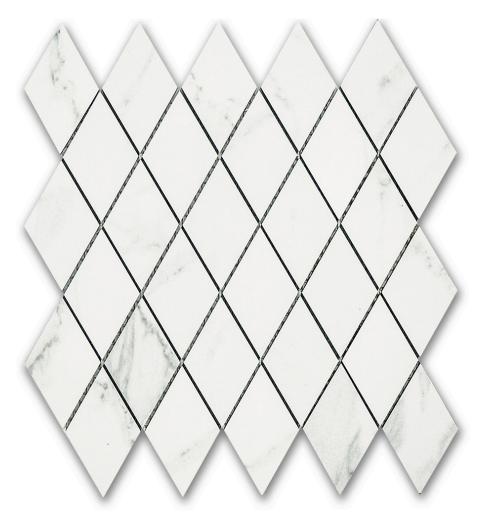

## PRODUCT TREASURE STATUARIO POLISHED DIAMOND MOSAIC

Tile | 12"x12" | Porcelain

## **TECHNICAL DATA**

CODE: QUTS-ST-M5 NAME: Treasure Statuario Polished Diamond Mosaic SIZE: 12"x12" SERIES: Treasure FINISH: Polish LOOK: Marble Look FAMILY: Tile MOSAIC TYPE: Mesh-Mounted SHADE VARIATION: V3 STYLE: Contemporary SUITABLE FOR: Indoor,Shower,Backsplash TYPOLOGY: Porcelain TYPE OF PIECE: Mosaic USE: Floor and Wall