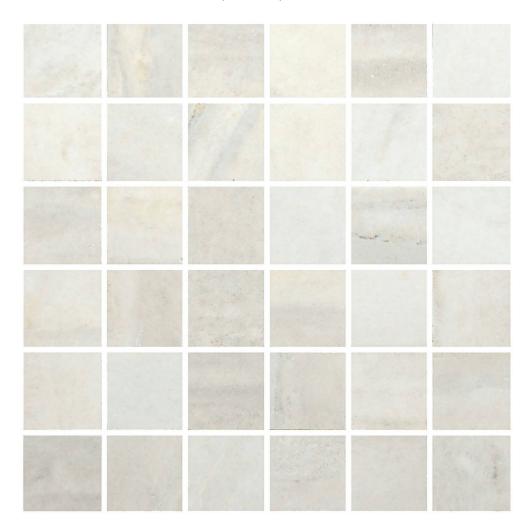

## PRODUCT ICE 2X2 MOSAIC

Tile | 12"x12" | Porcelain

## **TECHNICAL DATA**

CODE: AC69-205 NAME: Ice 2X2 Mosaic

SIZE: 12"x12" SERIES: Evolution FINISH: Matt LOOK: Marble Look FAMILY: Tile

FROST RESISTANCE: Yes MOSAIC TYPE: 2"x2"

PEI: 4

STYLE: Contemporary TYPOLOGY: Porcelain TYPE OF PIECE: Mosaic USE: Floor and Wall

**NOTES:** Number Of Rows Per Sheet = 6