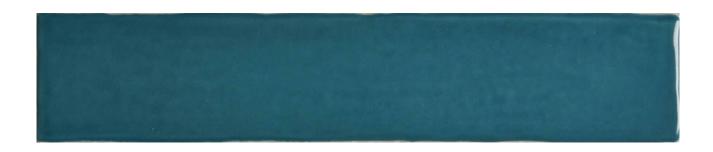

# PRODUCT TURQUOISE MIX 2X10

Tile | 2"x10" | Ceramic

### **TECHNICAL DATA**

CODE: QUCL-TM-3

NAME: Turquoise Mix 2X10

SIZE: 2"x10" SERIES: Colours FINISH: Gloss LOOK: Hand-crafted

FAMILY: Tile STYLE: Traditional

SUITABLE FOR: Backsplash,Indoor

TYPOLOGY: Ceramic TYPE OF PIECE: Field Tile