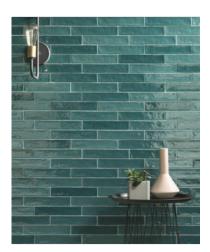

# PRODUCT TURQUOISE MIX 2X10

Tile | 2"x10" | Ceramic





# **GRAPHIC VARIETY**





# **ROOM SCENES**





### **TECHNICAL DATA**

CODE: QUCL-TM-3

NAME: Turquoise Mix 2X10

SIZE: 2"x10" SERIES: Colours FINISH: Gloss LOOK: Hand-crafted

FAMILY: Tile STYLE: Traditional

SUITABLE FOR: Backsplash,Indoor

TYPOLOGY: Ceramic TYPE OF PIECE: Field Tile

USE: Wall only



### **PACKING**

|        |              | BOX |      |    | PALLET |      |    |
|--------|--------------|-----|------|----|--------|------|----|
| Size   | Product type | pcs | sqft | lb | boxes  | sqft | lb |
| 2"x10" | Field Tile   | 96  | 12.9 |    | 60     | 774  |    |

**WARNING** The information contained in this packing list is for guidance only, the contents of the packing may vary. Please consult our sales representatives for an exact list.