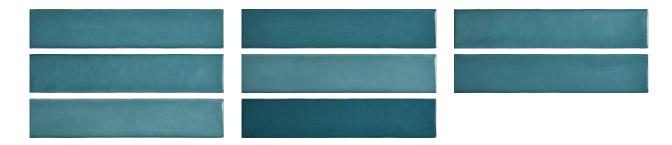

# PRODUCT TURQUOISE MIX 2X10

Tile | 2"x10" | Ceramic





# **GRAPHIC VARIETY**





# **ROOM SCENES**





### **TECHNICAL DATA**

CODE: QUCL-TM-3

NAME: Turquoise Mix 2X10

SIZE: 2"x10" SERIES: Colours FINISH: Gloss LOOK: Hand-crafted

FAMILY: Tile STYLE: Traditional

SUITABLE FOR: Backsplash,Indoor

TYPOLOGY: Ceramic TYPE OF PIECE: Field Tile

USE: Wall only



### **PACKING**

|        |              | BOX |      |    | PALLET |      |    |
|--------|--------------|-----|------|----|--------|------|----|
| Size   | Product type | pcs | sqft | lb | boxes  | sqft | lb |
| 2"x10" | Field Tile   | 96  | 12.9 |    | 60     | 774  |    |

**WARNING** The information contained in this packing list is for guidance only, the contents of the packing may vary. Please consult our sales representatives for an exact list.