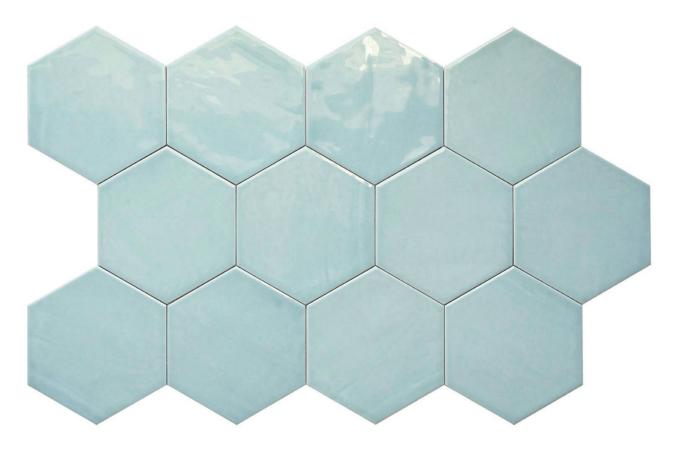

## PRODUCT RONDA 5.5X6.3" AQUA HEXAGON

Tile | 5.5"x6.3" | Porcelain

## **TECHNICAL DATA**

CODE: QURN-AQ-1

NAME: Ronda 5.5X6.3" Aqua Hexagon

SIZE: 5.5"x6.3" SERIES: Ronda FINISH: Gloss LOOK: Hand-crafted FAMILY: Tile

FROST RESISTANCE: Yes

PEI: 3

SHADE VARIATION: V1 STYLE: Traditional

SUITABLE FOR: Backsplash|Indoor|Outdoor|Pool|Shower

TYPOLOGY: Porcelain TYPE OF PIECE: Field Tile USE: Floor and Wall