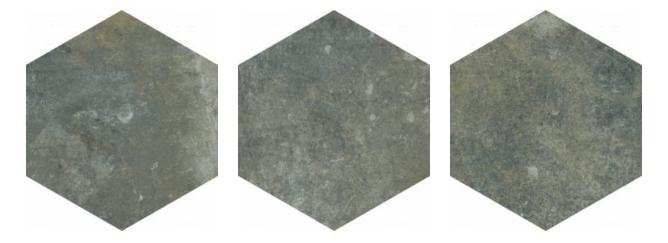

# **DETAILS**

# PRODUCT SEVILLE 5.5X6.3" BLACK HEXAGON

Tile | 5.5"x6.3" | Porcelain