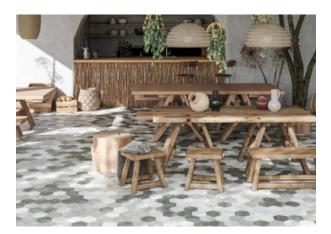

# PRODUCT SEVILLE 5.5X6.3" BLACK HEXAGON

Tile | 5.5"x6.3" | Porcelain





## **GRAPHIC VARIETY**





# **DETAILS**





## **ROOM SCENES**





#### **TECHNICAL DATA**

CODE: QUSE-BL-1

NAME: Seville 5.5X6.3" Black Hexagon

SIZE: 5.5"x6.3" SERIES: Seville FINISH: Matt LOOK: Concrete FAMILY: Tile

FROST RESISTANCE: Yes

PEI: 3

SHADE VARIATION: V3 STYLE: Traditional

SUITABLE FOR: Backsplash|Indoor|Outdoor|Pool|Shower

TYPOLOGY: Porcelain TYPE OF PIECE: Field Tile USE: Floor and Wall



#### **PACKING**

|           |              | BOX |      |    | PALLET |       |    |
|-----------|--------------|-----|------|----|--------|-------|----|
| Size      | Product type | pcs | sqft | lb | boxes  | sqft  | lb |
| 5.5"x6.3" | Field Tile   | 26  | 4.74 |    | 105    | 497.7 |    |

**WARNING** The information contained in this packing list is for guidance only, the contents of the packing may vary. Please cons