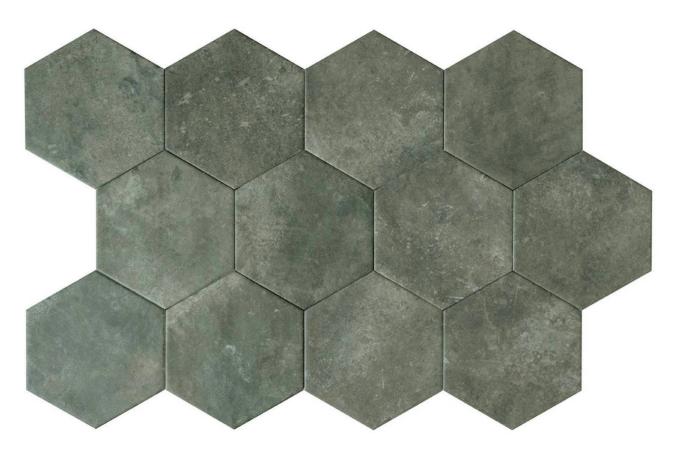

## **GRAPHIC VARIETY**

# PRODUCT SEVILLE 5.5X6.3" BLACK HEXAGON

Tile | 5.5"x6.3" | Porcelain