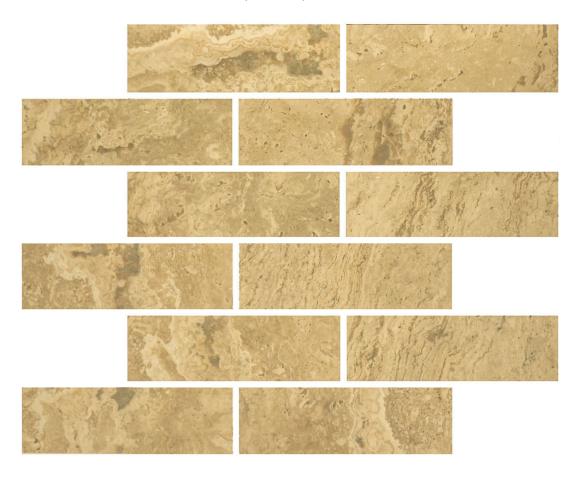

## PRODUCT CLASSIC 2X6 MOSAIC

Tile | 12"x15" | Porcelain

## **GRAPHIC VARIETY**

## **TECHNICAL DATA**

CODE: AC63-469

NAME: Classic 2X6 Mosaic

SIZE: 12"x15" SERIES: Antico FINISH: Satin LOOK: Stone Look FAMILY: Tile

FROST RESISTANCE: Yes MOSAIC TYPE: 2"x6"

PEI: 4

STYLE: Contemporary

SUITABLE FOR: Backsplash|Indoor|Outdoor|Pool|Shower

TYPOLOGY: Porcelain TYPE OF PIECE: Mosaic USE: Floor and Wall

**NOTES:** Number Of Rows Per Sheet = 6