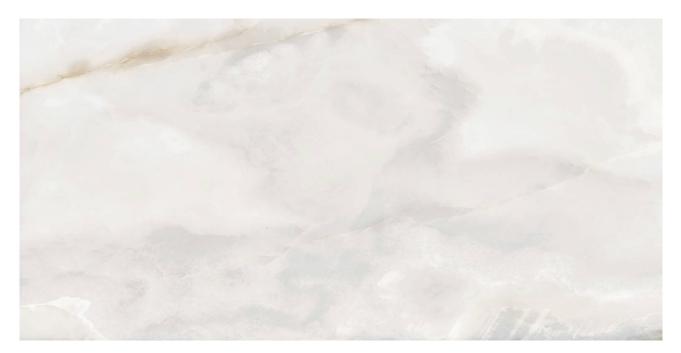

# PRODUCT RENDEZVOUS WHITE POLISHED 24X48

Tile | 24"x48" | Porcelain

## **TECHNICAL DATA**

CODE: QURO-RE-2P NAME: Rendezvous White Polished 24x48 SIZE: 24"x48" SERIES: Romance FINISH: Polish LOOK: Marble Look FAMILY: Tile FROST RESISTANCE: Yes PEI: 4 RECTIFIED: Yes STYLE: Contemporary SUITABLE FOR: Indoor TYPOLOGY: Porcelain TYPE OF PIECE: Field Tile USE: Floor and Wall