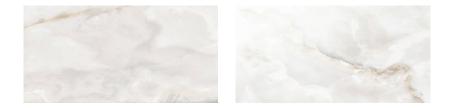

# PRODUCT RENDEZVOUS WHITE POLISHED 24X48

Tile | 24"x48" | Porcelain





### **GRAPHIC VARIETY**





#### **ROOM SCENES**





## **TECHNICAL DATA**

CODE: QURO-RE-2P NAME: Rendezvous White Polished 24x48 SIZE: 24"x48" SERIES: Romance FINISH: Polish LOOK: Marble Look FAMILY: Tile FROST RESISTANCE: Yes PEI: 4 RECTIFIED: Yes STYLE: Contemporary SUITABLE FOR: Indoor TYPOLOGY: Porcelain TYPE OF PIECE: Field Tile USE: Floor and Wall



#### PACKING

|         |              | BOX |      |    | PALLET |      |    |
|---------|--------------|-----|------|----|--------|------|----|
| Size    | Product type | pcs | sqft | lb | boxes  | sqft | lb |
| 24"x48" | Field Tile   | 2   | 16   |    | 32     | 512  |    |

**WARNING** The information contained in this packing list is for guidance only, the contents of the packing may vary. Please consult our sales representatives for an exact list.