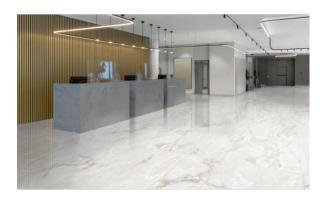

# PRODUCT RENDEZVOUS WHITE POLISHED 24X48

Tile | 24"x48" | Porcelain





### **GRAPHIC VARIETY**





#### **ROOM SCENES**





## **TECHNICAL DATA**

CODE: QURO-RE-2P NAME: Rendezvous White Polished 24x48 SIZE: 24"x48" SERIES: Romance FINISH: Polish LOOK: Marble Look FAMILY: Tile FROST RESISTANCE: Yes PEI: 4 RECTIFIED: Yes STYLE: Contemporary SUITABLE FOR: Indoor TYPOLOGY: Porcelain TYPE OF PIECE: Field Tile USE: Floor and Wall



#### PACKING

|         |              | BOX |      |    | PALLET |      |    |
|---------|--------------|-----|------|----|--------|------|----|
| Size    | Product type | pcs | sqft | lb | boxes  | sqft | lb |
| 24"x48" | Field Tile   | 2   | 16   |    | 32     | 512  |    |

**WARNING** The information contained in this packing list is for guidance only, the contents of the packing may vary. Please consult our sales representatives for an exact list.