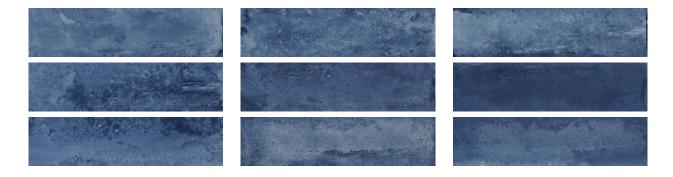

## PRODUCT GRAND CAYMAN WEST BAY BLUE 3X12 BULLNOSE

Tile | 3"x12" | Porcelain





## **GRAPHIC VARIETY**





## **TECHNICAL DATA**

CODE: QUGR-WE-SB

NAME: Grand Cayman West Bay Blue 3x12 Bullnose

SIZE: 3"x12"

SERIES: Grand Cayman FINISH: Glossy LOOK: Mono-Color

CHEMICAL RESISTANCE: Not Affected

FAMILY: Tile

FROST RESISTANCE: Yes

PEI: 1

RECTIFIED: Yes SHADE VARIATION: V3

STAIN RESISTANCE: Not Affected

STYLE: Contemporary

SUITABLE FOR: Backsplash|Indoor|Outdoor|Shower

TYPOLOGY: Porcelain THICKNESS: 8 mm TYPE OF PIECE: Bullnose

USE: Wall only





## **PACKING**

|        |              | BOX |      |    | PALLET |      |    |
|--------|--------------|-----|------|----|--------|------|----|
| Size   | Product type | pcs | sqft | lb | boxes  | sqft | lb |
| 3"x12" | Bullnose     | 15  |      |    |        |      |    |

**WARNING** The information contained in this packing list is fo