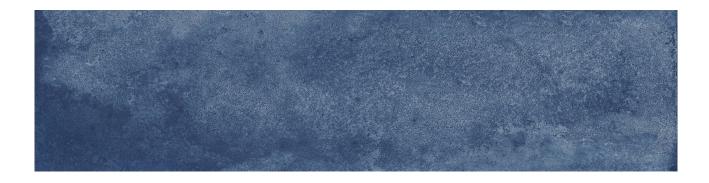

## PRODUCT GRAND CAYMAN WEST BAY BLUE 3X12 BULLNOSE

Tile | 3"x12" | Porcelain

## **TECHNICAL DATA**

CODE: QUGR-WE-SB

NAME: Grand Cayman West Bay Blue 3x12 Bullnose

SIZE: 3"x12"

SERIES: Grand Cayman FINISH: Glossy LOOK: Mono-Color

CHEMICAL RESISTANCE: Not Affected

FAMILY: Tile

FROST RESISTANCE: Yes