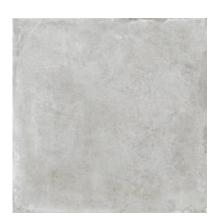

## **GRAPHIC VARIETY**

#### **TECHNICAL DATA**

CODE: QUBR-GO-3

NAME: Goethals Grey 39x39

SIZE: 39"x39" SERIES: Bridges FINISH: Matt LOOK: Concrete FAMILY: Tile

FROST RESISTANCE: Yes

PEI: 4

RECTIFIED: Yes SHADE VARIATION: V1 STYLE: Contemporary SUITABLE FOR: Indoor TYPOLOGY: Porcelain TYPE OF PIECE: Field Tile USE: Floor and Wall