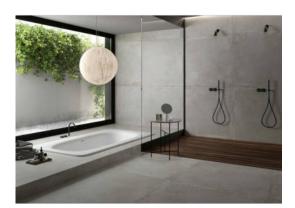

# PRODUCT GOETHALS GREY 39X39

Tile | 39"x39" | Porcelain





## **GRAPHIC VARIETY**











## **ROOM SCENES**





#### **TECHNICAL DATA**

CODE: QUBR-GO-3

NAME: Goethals Grey 39x39

SIZE: 39"x39" SERIES: Bridges FINISH: Matt LOOK: Concrete FAMILY: Tile

FROST RESISTANCE: Yes

PEI: 4

RECTIFIED: Yes SHADE VARIATION: V1 STYLE: Contemporary SUITABLE FOR: Indoor TYPOLOGY: Porcelain TYPE OF PIECE: Field Tile USE: Floor and Wall



#### **PACKING**

|         |              | BOX |       |    | PALLET |        |    |
|---------|--------------|-----|-------|----|--------|--------|----|
| Size    | Product type | pcs | sqft  | lb | boxes  | sqft   | lb |
| 39"x39" | Field Tile   | 2   | 21.53 |    | 24     | 516.72 |    |

**WARNING** The information contained in this packing list is for guidance only, the contents of the packing may vary. Please consult our sales representatives for an exact list.