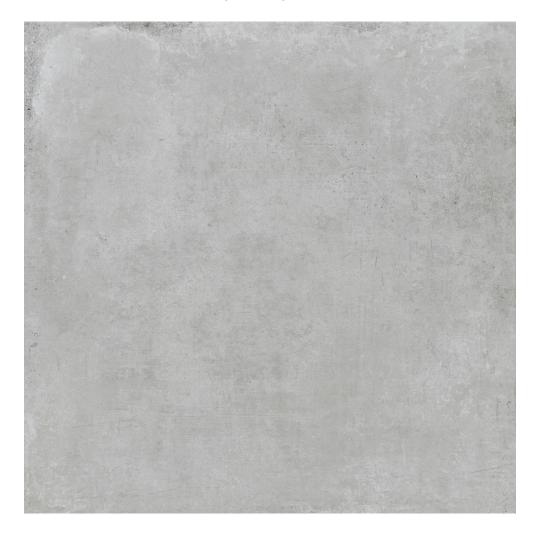

# PRODUCT GOETHALS GREY 39X39

Tile | 39"x39" | Porcelain

#### **TECHNICAL DATA**

CODE: QUBR-GO-3

NAME: Goethals Grey 39x39

SIZE: 39"x39" SERIES: Bridges FINISH: Matt LOOK: Concrete FAMILY: Tile

FROST RESISTANCE: Yes

PEI: 4

RECTIFIED: Yes SHADE VARIATION: V1 STYLE: Contemporary SUITABLE FOR: Indoor TYPOLOGY: Porcelain TYPE OF PIECE: Field Tile USE: Floor and Wall