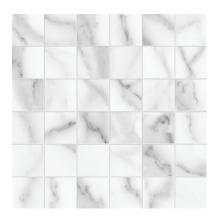

# PRODUCT FLORENCE 2X2 STATUARIO MATTE MOSAIC

Tile | 12"x12" | Glazed Porcelain



## **GRAPHIC VARIETY**









#### **ROOM SCENES**





## **TECHNICAL DATA**

CODE: QUFC-ST-M NAME: Florence 2X2 Statuario Matte Mosaic SIZE: 12"x12" SERIES: Florence FINISH: Matte LOOK: Marble Look BREAKING STRENGHT: >350 - >1600 CHEMICAL RESISTANCE: CLASS A DCOF: MATTE ≥0.60 STATUS: Coming Soon FAMILY: Tile FROST RESISTANCE: Yes MOSAIC TYPE: 2"X2" **PEI:** 4 R VALUE: MATTE R10 SHADE VARIATION: V3 STAIN RESISTANCE: CLASS A & 5 STYLE: Traditional, Contemporary SUITABLE FOR: Indoor, Outdoor, Pool, Backsplash, Shower TYPOLOGY: Glazed Porcelain THICKNESS: 8.4 mm **TYPE OF PIECE:** Mosaic USE: Floor and Wall WATER ABSORPTION: <=0.5%



### PACKING

|         |              | BOX |      |    | PALLET |      |    |
|---------|--------------|-----|------|----|--------|------|----|
| Size    | Product type | pcs | sqft |