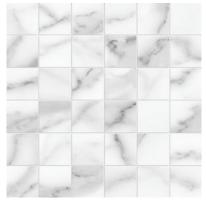

# PRODUCT FLORENCE 2X2 STATUARIO MATTE MOSAIC

Tile | 12"x12" | Glazed Porcelain



## **GRAPHIC VARIETY**









#### **ROOM SCENES**





## **TECHNICAL DATA**

CODE: QUFC-ST-M NAME: Florence 2X2 Statuario Matte Mosaic SIZE: 12"x12" SERIES: Florence FINISH: Matte LOOK: Marble Look BREAKING STRENGHT: >350 - >1600 CHEMICAL RESISTANCE: CLASS A DCOF: MATTE ≥0.60 STATUS: Coming Soon FAMILY: Tile FROST RESISTANCE: Yes MOSAIC TYPE: 2"X2" **PEI:** 4 R VALUE: MATTE R10 SHADE VARIATION: V3 STAIN RESISTANCE: CLASS A & 5 STYLE: Traditional, Contemporary SUITABLE FOR: Indoor, Outdoor, Pool, Backsplash, Shower TYPOLOGY: Glazed Porcelain THICKNESS: 8.4 mm **TYPE OF PIECE:** Mosaic USE: Floor and Wall WATER ABSORPTION: <=0.5%



### PACKING

|         |              | BOX |      |    | PALLET |      |    |
|---------|--------------|-----|------|----|--------|------|----|
| Size    | Product type | pcs | sqft