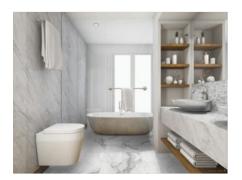

# PRODUCT FLORENCE 2X2 STATUARIO MATTE MOSAIC

Tile | 12"x12" | Glazed Porcelain



## **GRAPHIC VARIETY**









#### **ROOM SCENES**





## **TECHNICAL DATA**

CODE: QUFC-ST-M NAME: Florence 2X2 Statuario Matte Mosaic SIZE: 12"x12" SERIES: Florence FINISH: Matte LOOK: Marble Look BREAKING STRENGHT: >350 - >1600 CHEMICAL RESISTANCE: CLASS A DCOF: MATTE ≥0.60 STATUS: Coming Soon FAMILY: Tile FROST RESISTANCE: Yes MOSAIC TYPE: 2"X2" **PEI:** 4 R VALUE: MATTE R10 SHADE VARIATION: V3 STAIN RESISTANCE: CLASS A & 5 STYLE: Traditional, Contemporary SUITABLE FOR: Indoor, Outdoor, Pool, Backsplash, Shower TYPOLOGY: Glazed Porcelain THICKNESS: 8.4 mm **TYPE OF PIECE:** Mosaic USE: Floor and Wall WATER ABSORPTION: <=0.5%



### PACKING

|         |              | BOX |      |    | PALLET |      |    |
|---------|--------------|-----|------|----|--------|------|----|
| Size    | Product type | pcs | sqft | lb | boxes  | sqft | lb |