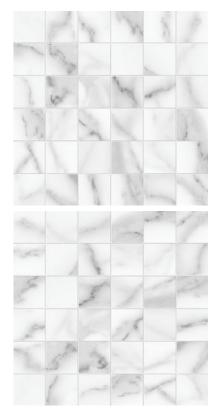

# PRODUCT FLORENCE 2X2 STATUARIO MATTE MOSAIC

Tile | 12"x12" | Glazed Porcelain



## **GRAPHIC VARIETY**









#### **ROOM SCENES**





## **TECHNICAL DATA**

CODE: QUFC-ST-M NAME: Florence 2X2 Statuario Matte Mosaic SIZE: 12"x12" SERIES: Florence FINISH: Matte LOOK: Marble Look BREAKING STRENGHT: >350 - >1600 CHEMICAL RESISTANCE: CLASS A DCOF: MATTE ≥0.60 STATUS: Coming Soon FAMILY: Tile FROST RESISTANCE: Yes MOSAIC TYPE: 2"X2" **PEI:** 4 R VALUE: MATTE R10 SHADE VARIATION: V3 STAIN RESISTANCE: CLASS A & 5 STYLE: Traditional, Contemporary SUITABLE FOR: Indoor, Outdoor, Pool, Backsplash, Shower TYPOLOGY: Glazed Porcelain THICKNESS: 8.4 mm **TYPE OF PIECE:** Mosaic USE: Floor and Wall WATER ABSORPTION: <=0.5%



### PACKING

|         |              | BOX |      |    | PALLET |      |    |
|---------|--------------|-----|------|----|--------|------|----|
| Size    | Product type | pcs | sqf